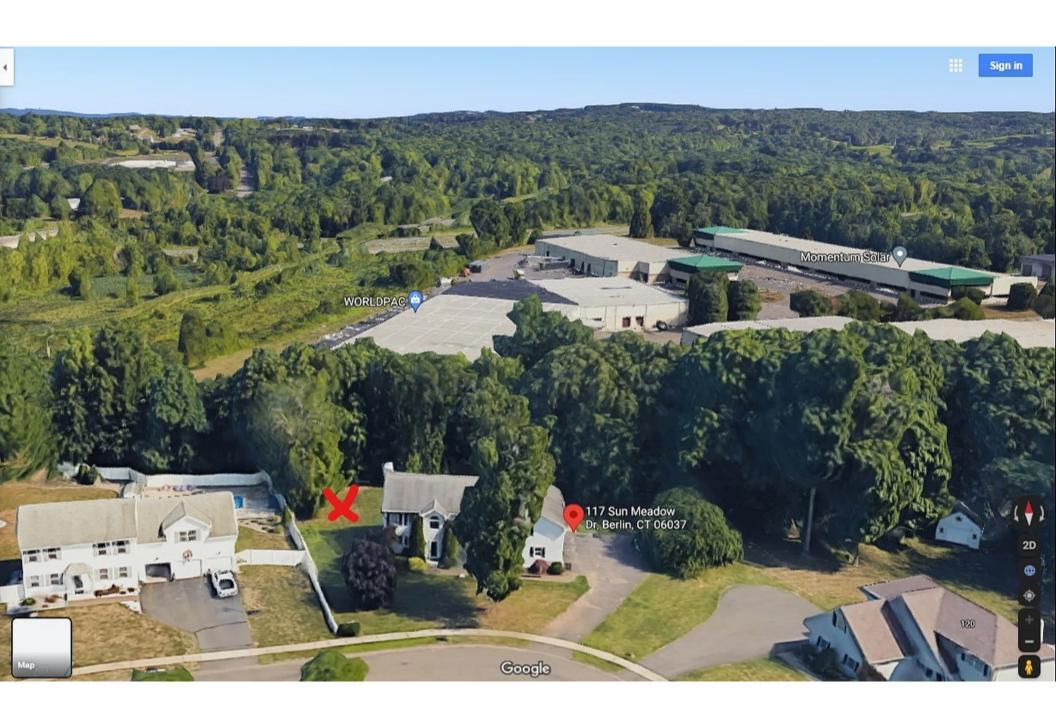

# Our Lot

This is our lot on Google Earth

# The Highway

Our backyard faces the highway

The tire and engine noise can get pretty bad, especially in early evening, a time that we like to be outside

# Odd Shape

We have a very odd shaped lot

It is close to .75 acre, but much of it is difficult to use

The sides of our yard are very small - not very good "play" area

We designed our backyard using the space directly behind the house, and to the left - the only real usable space