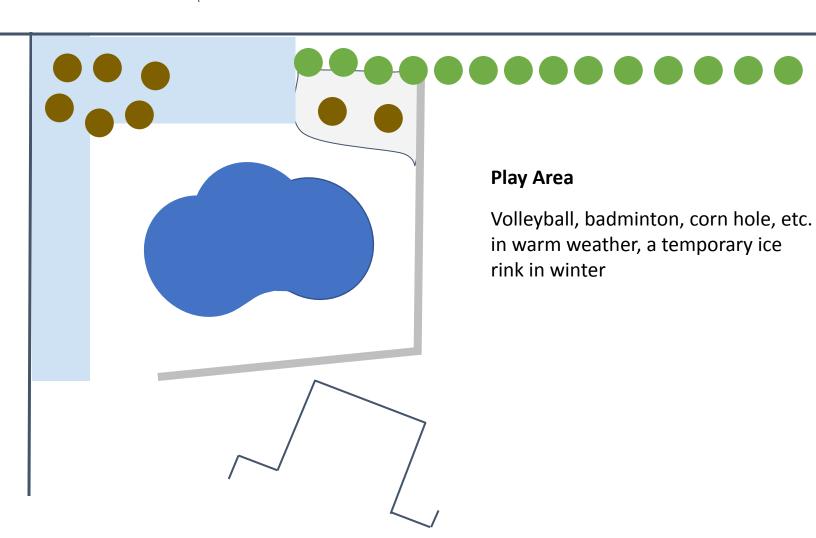

# The Shed

# The Shed

It is amazing how many things are needed to maintain a pool - chemicals, cleaning tools, pool cover, pool toys, patio furniture, etc, etc, etc!

# Odd Shape

We have a very odd shaped lot

It is close to .75 acre, but much of it is difficult to use

The sides of our yard are very small - not very good "play" area

We designed our backyard using the space directly behind the house, and to the left - the only real usable space

Due to elevation changes, the pool, play, and wooded areas are separated by short (2-3') walls The noisy highway!

Tree area

The noisy highway!

# View from the Ground

The view from the ground

There is about 5' between the pool coping and where the wall will be, which is not enough room for the shed

The "play" area can be seen on the higher ground