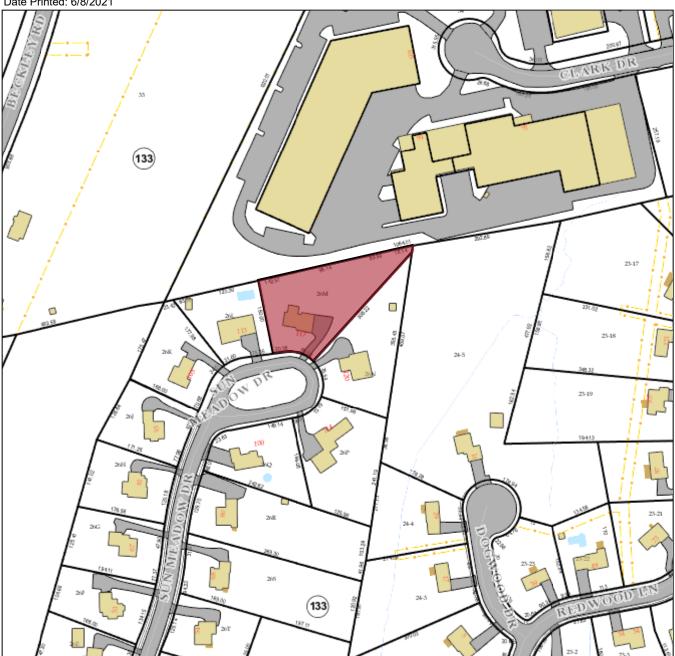

6/8/2021 Print Map

# **Town of Berlin**

Geographic Information System (GIS)

Date Printed: 6/8/2021

#### **MAP DISCLAIMER - NOTICE OF LIABILITY**

This map is for assessment purposes only. It is not for legal description or conveyances. All information is subject to verification by any user. The Town of Berlin and its mapping contractors assume no legal responsibility for the information contained herein.

Map Block Lot

17-1-133-26M

Building #

PID

2062

Account

1021600

## **Property Information**

| <b>Property Location</b> | 117 SUNN | IEADOW DR              |       |  |
|--------------------------|----------|------------------------|-------|--|
| Owner                    | ULAN MA  | ULAN MARK J & LILIAN C |       |  |
| Co-Owner                 |          |                        |       |  |
| Mailing Address          | 117 SUNM | IEADOW DR              |       |  |
| Maining Address          | BERLIN   | СТ                     | 06037 |  |
| Land Use                 | 1010     | Single Family          |       |  |
| Land Class               | R        |                        |       |  |
| Zoning Code              | R-21     |                        |       |  |
| Census Tract             | 4001     |                        |       |  |