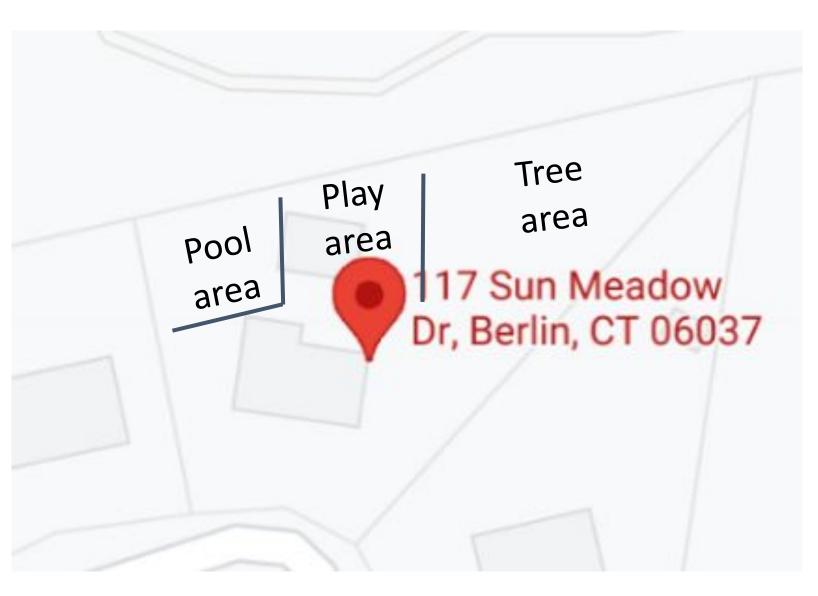

Due to elevation changes, the pool, play, and wooded areas are separated by short (2-3') walls The noisy highway!

Tree area

The noisy highway!

# View from the Ground

The view from the ground

There is about 5' between the pool coping and where the wall will be, which is not enough room for the shed

The "play" area can be seen on the higher ground

# We believe location 4 is the ideal location for the shed

It requires a variance to the 10' side setback rule, which we hope you will grant

The white fence belongs to our neighbors, Ross and Amy Clement, who have their own pool