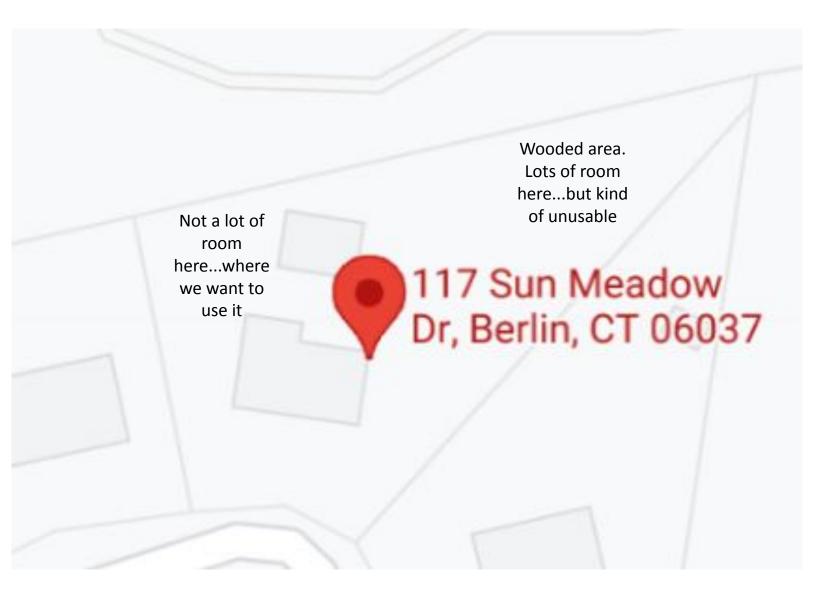

# Odd Shape

We have a very odd shaped lot

It is close to .75 acre, but much of it is difficult to use

The sides of our yard are very small - not very good "play" area

We designed our backyard using the space directly behind the house, and to the left - the only real usable space

Due to elevation changes, the pool, play, and wooded areas are separated by short (2-3') walls The noisy highway!

Tree area

The noisy highway!

# View from the Ground

The view from the ground

There is about 5' between the pool coping and where the wall will be, which is not enough room for the shed

The "play" area can be seen on the higher ground