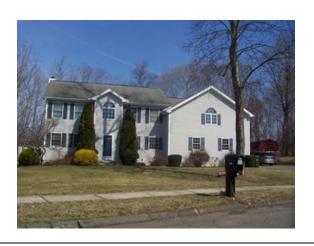

LILIAN C |       |  |
| Co-Owner                 |          |                        |       |  |
| Mailing Address          | 117 SUNM | IEADOW DR              |       |  |
| Maining Address          | BERLIN   | СТ                     | 06037 |  |
| Land Use                 | 1010     | Single Family          |       |  |
| Land Class               | R        |                        |       |  |
| Zoning Code              | R-21     |                        |       |  |
| Census Tract             | 4001     |                        |       |  |

| District    | 7          |
|-------------|------------|
| Acreage     | 0.79       |
| Utilities   | All Public |
| Book / Page | 0636/0500  |
|             |            |
|             |            |
|             |            |

#### Photo



#### Sketch



#### **Primary Construction Details**

| Year Built        | 2001           |
|-------------------|----------------|
| Building Desc.    | Single Family  |
| Building Style    | Colonial       |
|                   |                |
| Stories           | 2              |
| Occupancy         | 1.00           |
| Exterior Walls    | Vinyl Siding   |
| Exterior Walls 2  |                |
| Roof Style        | Gable          |
| Roof Cover        | Asph/F Gls/Cmp |
| Interior Walls    | Drywall        |
| Interior Walls 2  |                |
| Interior Floors 1 | Hardwood       |
| Interior Floors 2 | Carpet         |

| Heating Fuel     | Gas/Oil        |
|------------------|----------------|
| Heating Type     | Forced Air-Duc |
| AC Type          | Central        |
| Bedr