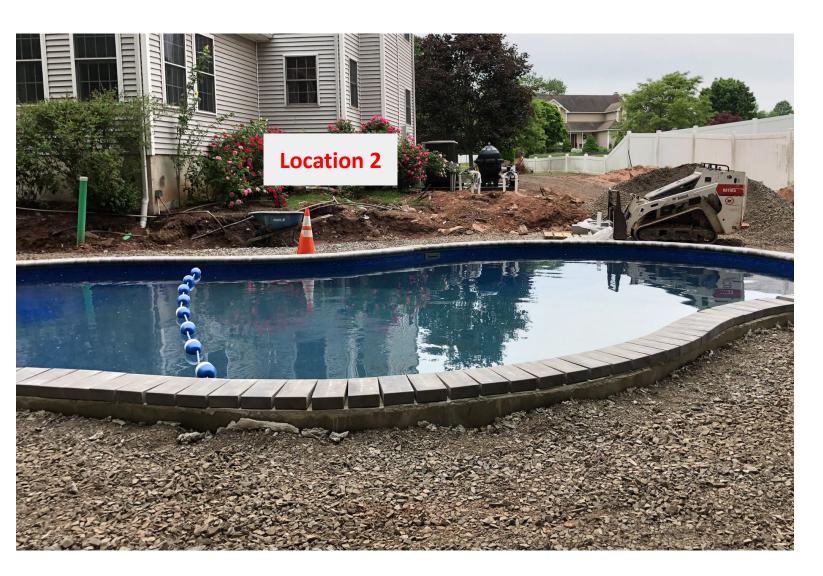

If the play area was used for the shed, it would dramatically reduce our usability of the space, causing a significant negative impact to the investment we are making

Location 2 has a similar problem to Location 1 in that it bumps up against where the wall will be

The pool mechanicals can be seen on the higher ground

If the shed were placed by the mechanicals, the rear of it would be almost in our front yard, and very visible from the street

It would not look good, or be very useful, given how far it would be from the pool