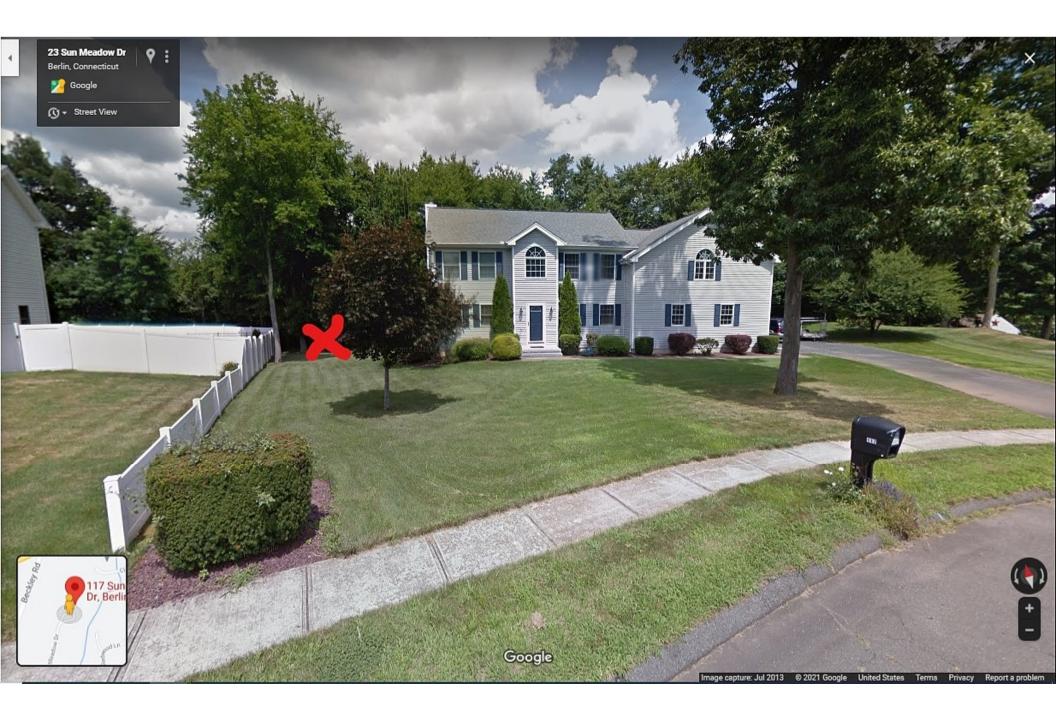

# We believe location 4 is the ideal location for the shed

It requires a variance to the 10' side setback rule, which we hope you will grant

The white fence belongs to our neighbors, Ross and Amy Clement, who have their own pool

\*They are very supportive of the shed being located close to the fence, as it will help to restore a bit of the privacy screen we both had before trees were removed