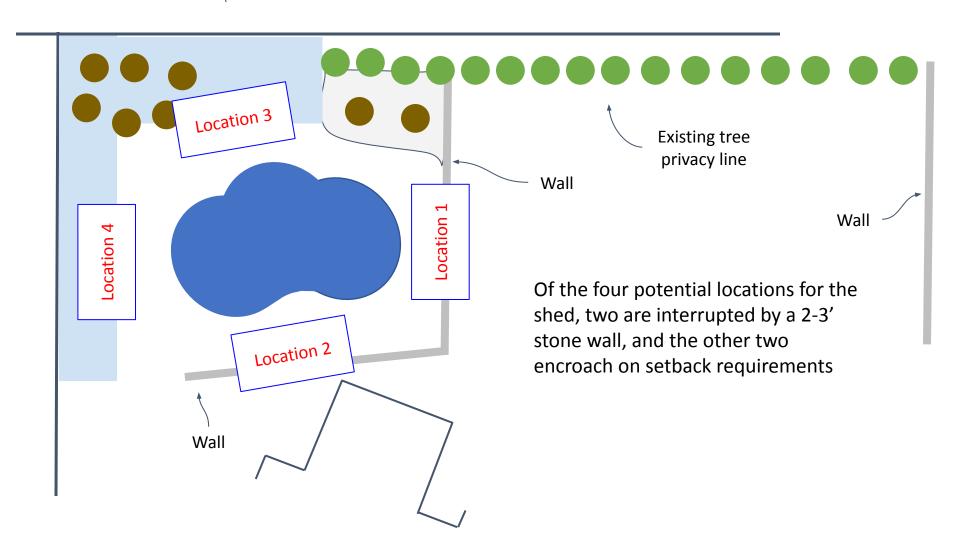

Staff did raise the question of the location of the shed to the applicant, as alternative locations would not require a variance (e.g., to the east of the pool). Staff understanding of the applicant's position (per conversations with the applicant) is that alternative, compliant locations would not permit use of the yard and/or would interfere with grading on the property.

#### Staff recommends discussion of:

- The hardships proposed by the applicant to justify the variance request
- The configuration of this property as compared to other lots
- The configuration/location of the proposed shed as compared to alternatives that would comply with the regulations

If the play area was used for the shed, it would dramatically reduce our usability of the space, causing a significant negative impact to the investment we are making

Location 2 has a similar problem to Location 1 in that it bumps up against where the wall will be

The pool mechanicals can be seen on the higher ground

If the shed were placed by the mechanicals, the rear of it would be almost in our front yard, and very visible from the street

It would not look good, or be very useful, given how far it would be from the pool

Location 3 encroaches on the rear setback rule of 15'

This area is relatively exposed and the greatest opening for the highway noise

Our plan is to continue the Arborvitae line that can be seen to the right

The Arborvitae will provide better sound barrier than the shed, and will completely block the opening exposed in the back, where the warehouse can be seen

# We believe location 4 is the ideal location for the shed

It requires a variance to the 10' side setback rule, which we hope you will grant

The white fence belongs to our neighbors, Ross and Amy Clement, who have their own pool