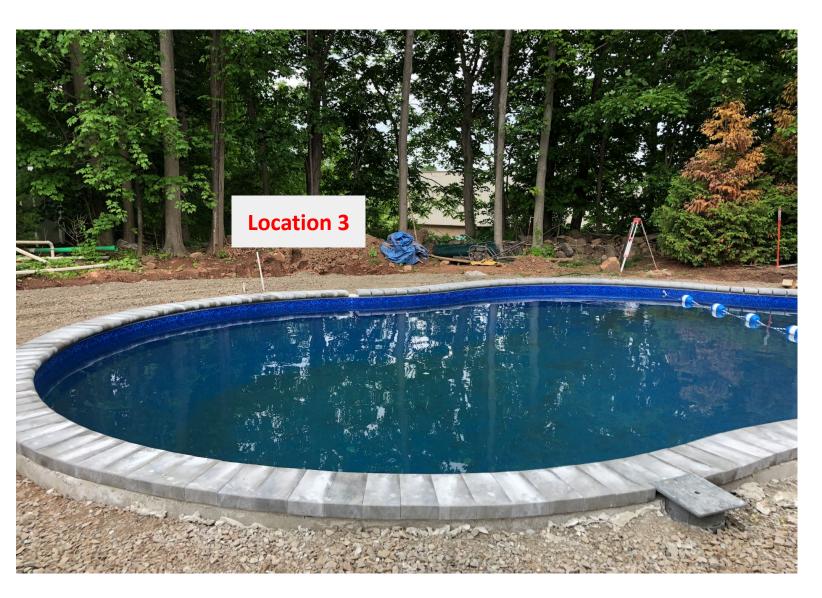

Location 3 encroaches on the rear setback rule of 15'

This area is relatively exposed and the greatest opening for the highway noise

Our plan is to continue the Arborvitae line that can be seen to the right

The Arborvitae will provide better sound barrier than the shed, and will completely block the opening exposed in the back, where the warehouse can be seen