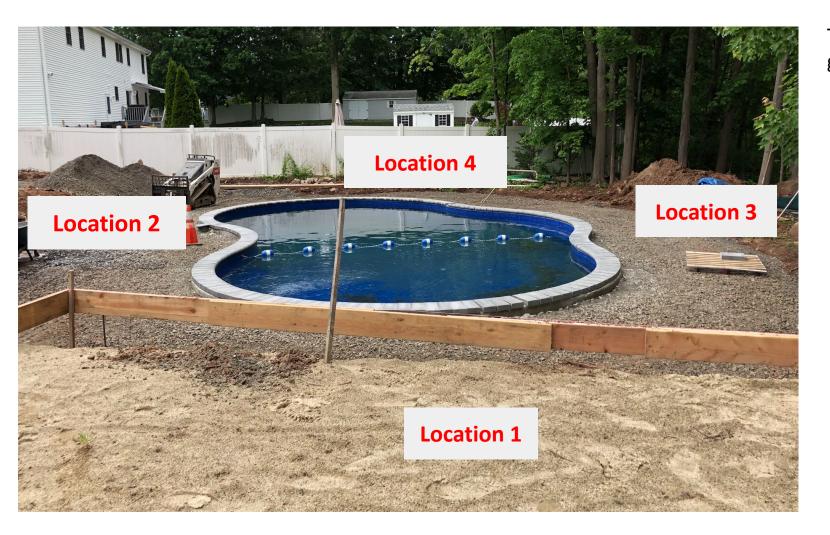

# View from the Ground

The view from the ground

There is about 5' between the pool coping and where the wall will be, which is not enough room for the shed

The "play" area can be seen on the higher ground

If the play area was used for the shed, it would dramatically reduce our usability of the space, causing a significant negative impact to the investment we are making

Location 2 has a similar problem to Location 1 in that it bumps up against where the wall will be

The pool mechanicals can be seen on the higher ground

If the shed were placed by the mechanicals, the rear of it would be almost in our front yard, and very visible from the street

It would not look good, or be very useful, given how far it would be from the pool

# We believe location 4 is the ideal location for the shed

It requires a variance to the 10' side setback rule, which we hope you will grant

The white fence belongs to our neighbors, Ross and Amy Clement, who have their own pool