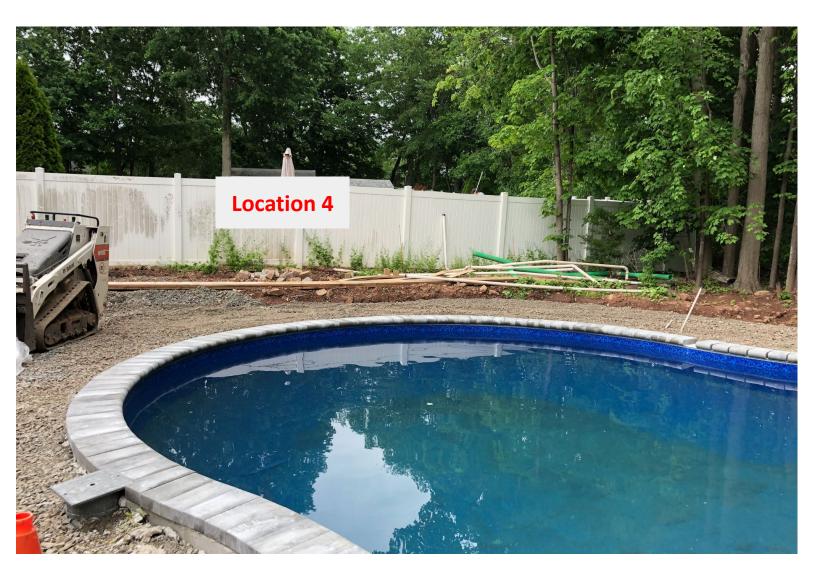

# We believe location 4 is the ideal location for the shed

It requires a variance to the 10' side setback rule, which we hope you will grant

The white fence belongs to our neighbors, Ross and Amy Clement, who have their own pool

\*They are very supportive of the shed being located close to the fence, as it will help to restore a bit of the privacy screen we both had before trees were removed

#### Conclusion

We believe that location 4 is the best solution because:

- It allows us to keep the shed near the pool, which is very important
- It makes good use of the limited space we have on our lot
- It lets us continue the Arborvitae privacy barrier to block highway noise
- The neighbors prefer this location because it will reconstitute a bit of the privacy barrier between our yards that was there before a set of trees were removed