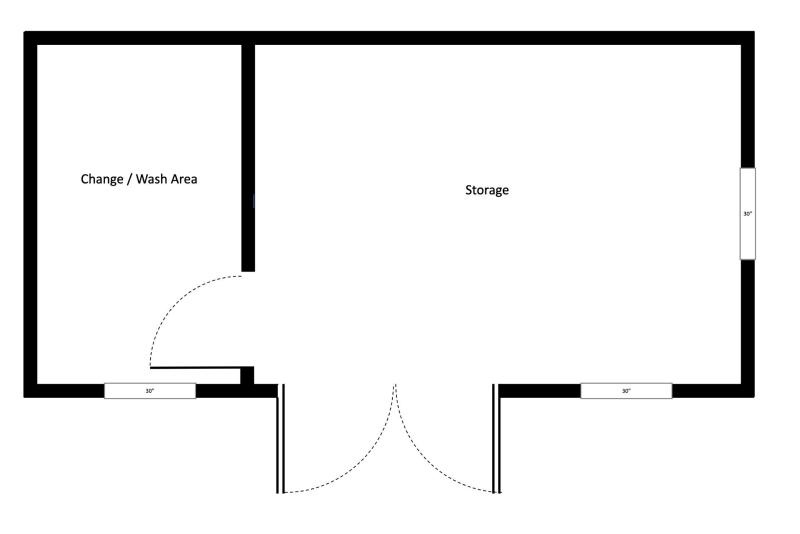

Brief description of the proposal: We would like to build a pool shed to support the usage of a new inground pool. The shed will be 10x20', with a small washing/changing area and the rest as storage space. Due to the makeup of the lot, itse changing elevations, and its surroundings, we have a limited set of location options for the shed. VARIANCE APPLICATIONS: For relief of: Side Setback requirement. Requested requirement: 3' Reason/Description of Hardship (REQUIRED): Without a pool shed we will not have a location to store the many things needed to support a pool, such as pool cleaning equipment and supplies, pool cover, pool toys, and patio furniture. MOTOR VEHICLE USE LOCATION': The first page of the State DMV application is required to be submitted with this application ☐ New Car Dealer Number of Service Bays Parking Required Parking Provided ☐ Used Car Dealer ☐ General Repairer ☐ Limited Repairer ☐ Gasoline Station SALE OF ALCOHOLIC BEVERAGES LOCATION-1 The first page of the State Liquor Permit application is required to be submitted with this application Type of State Liquor Permit: ☐ On -Premises Permit: Type ☐ Off-Premises: Type ☐ Other: Explain