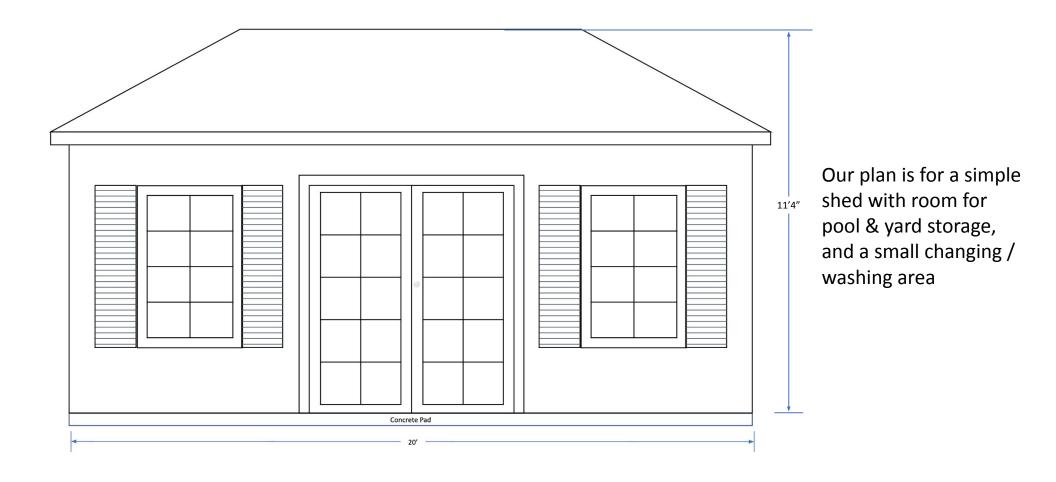

Until recently, there was a group of trees along our shared property line that helped to provide a privacy screen for both of our backyards. As those trees were removed to support the installation of our neighbors pool, we have lost this shared screen. Our neighbor's proposal to install a 10x20' shed, measuring approximately 11' 4" at the top, near to our shared line will help to restore some of the privacy screen that we shared earlier.