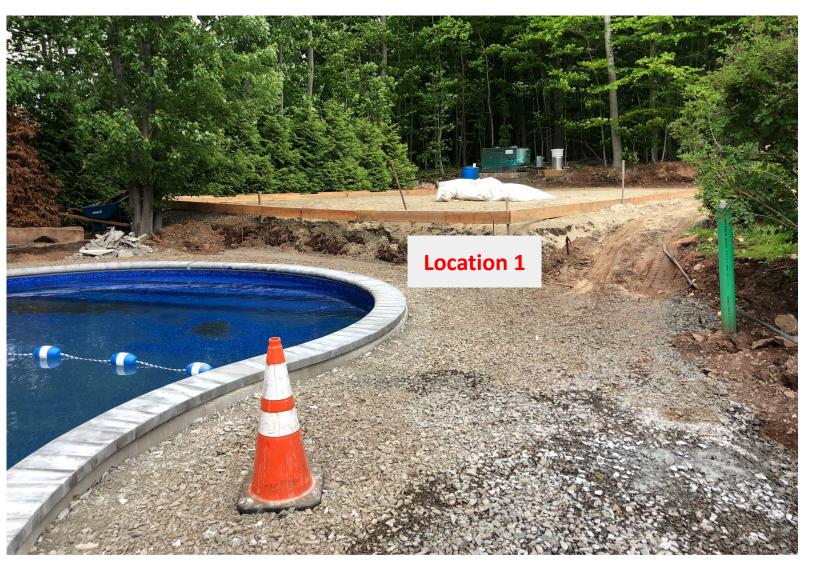

# View from the Ground

The view from the ground

There is about 5' between the pool coping and where the wall will be, which is not enough room for the shed

The "play" area can be seen on the higher ground

If the play area was used for the shed, it would dramatically reduce our usability of the space, causing a significant negative impact to the investment we are making

Location 2 has a similar problem to Location 1 in that it bumps up against where the wall will be