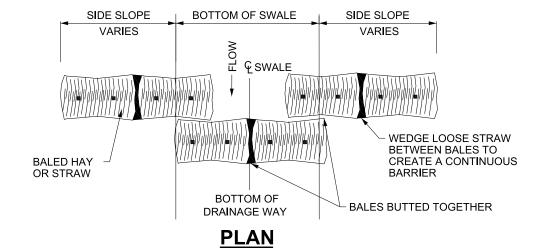

E. 5. CONSECUTIVE RECP'S SPLICED DOWN THE SLOPE MUST BE PLACED END OVER END (SHINGLE STYLE) WITH AN APPROX. 3" OVERLAP. STAPLE THROUGH OVERLAPPED AREA, APPROXIMATELY 12" APART ACROSS ENTIRE RECP'S WIDTH.

#### **EROSION CONTROL BLANKET SLOPE INSTALLATION**

NOT TO SCALE



# HAY BALES AROUND CATCH BASIN



- **ELEVATION**
- 1. INSTALL SILT FENCE & WOOD STAKES AS RECOMMENDED BY MANUFACTURER. 2. SILT FENCE SUBJECT TO HEAVY LOADS SHALL BE REINFORCED WITH FARM FENCING & STEEL
- POSTS (0.5 # STEEL/L.F.). THE MINIMUM POST LENGTH SHALL BE 5'-0".

  3. SILT FENCE FABRIC SHALL BE A PERVIOUS SHEET OF WOVEN PROPYLENE, NYLON, POLYESTER OR POLYETHYLENE FILAMENTS AND SHALL BE CERTIFIED BY THE MANUFACTURER OR SUPPLIER.

SILT FENCE NOT TO SCALE



# HAY BALES AT TOE OF SLOPE



#### **SECTION AT SWALE**



## **HAY BALES AT SWALE**





NOT TO SCALE



#### **CONIFEROUS TREE PLANTING**

NOT TO SCALE



PERENNIAL PLANTING

NOT TO SCALE

THROUGH MULCH AT

SPECIFIED CENTERS

2" SHREDDED PINE

6" MIN. PLANTING

- 4" MIN. BROKEN

SOIL MIXTURE

SOIL LAYER

BARK MULCH

### TURF ESTABLISHMENT



NOT TO SCALE



#### **MULCH SURFACE TREATMENT** NOT TO SCALE





**SHRUB PLANTING** NOT TO SCALE

HISTORIC BERLIN MARKER BOARD

**SCALE: AS SHOWN** PROJECT NUMBER: 00060 - 002

YANTIC RIVER

**CONTACT INFORMATION** YANTIC RIVER CONSULTANTS, LLC 191 NORWICH AVENUE LEBANON, CONN 06249 Phone: (860) 367-7264 Email: yanticriver@gmail.com
Web: www.yanticriverconsultants.com

Barton & Loguidice Glastonbury, CT 06033 Phone: (860) 633-8770 Fax: (860) 633-5971 www.bandlct.com

STEELE CENTER @ FARMINGTON AVE. TOD *