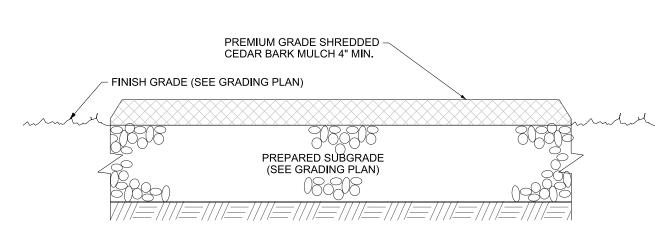

#### **MULCH SURFACE TREATMENT** NOT TO SCALE

**SHRUB PLANTING** NOT TO SCALE

HISTORIC BERLIN MARKER BOARD

**SCALE: AS SHOWN** PROJECT NUMBER: 00060 - 002

YANTIC RIVER

**CONTACT INFORMATION** YANTIC RIVER CONSULTANTS, LLC 191 NORWICH AVENUE LEBANON, CONN 06249 Phone: (860) 367-7264 Email: yanticriver@gmail.com
Web: www.yanticriverconsultants.com