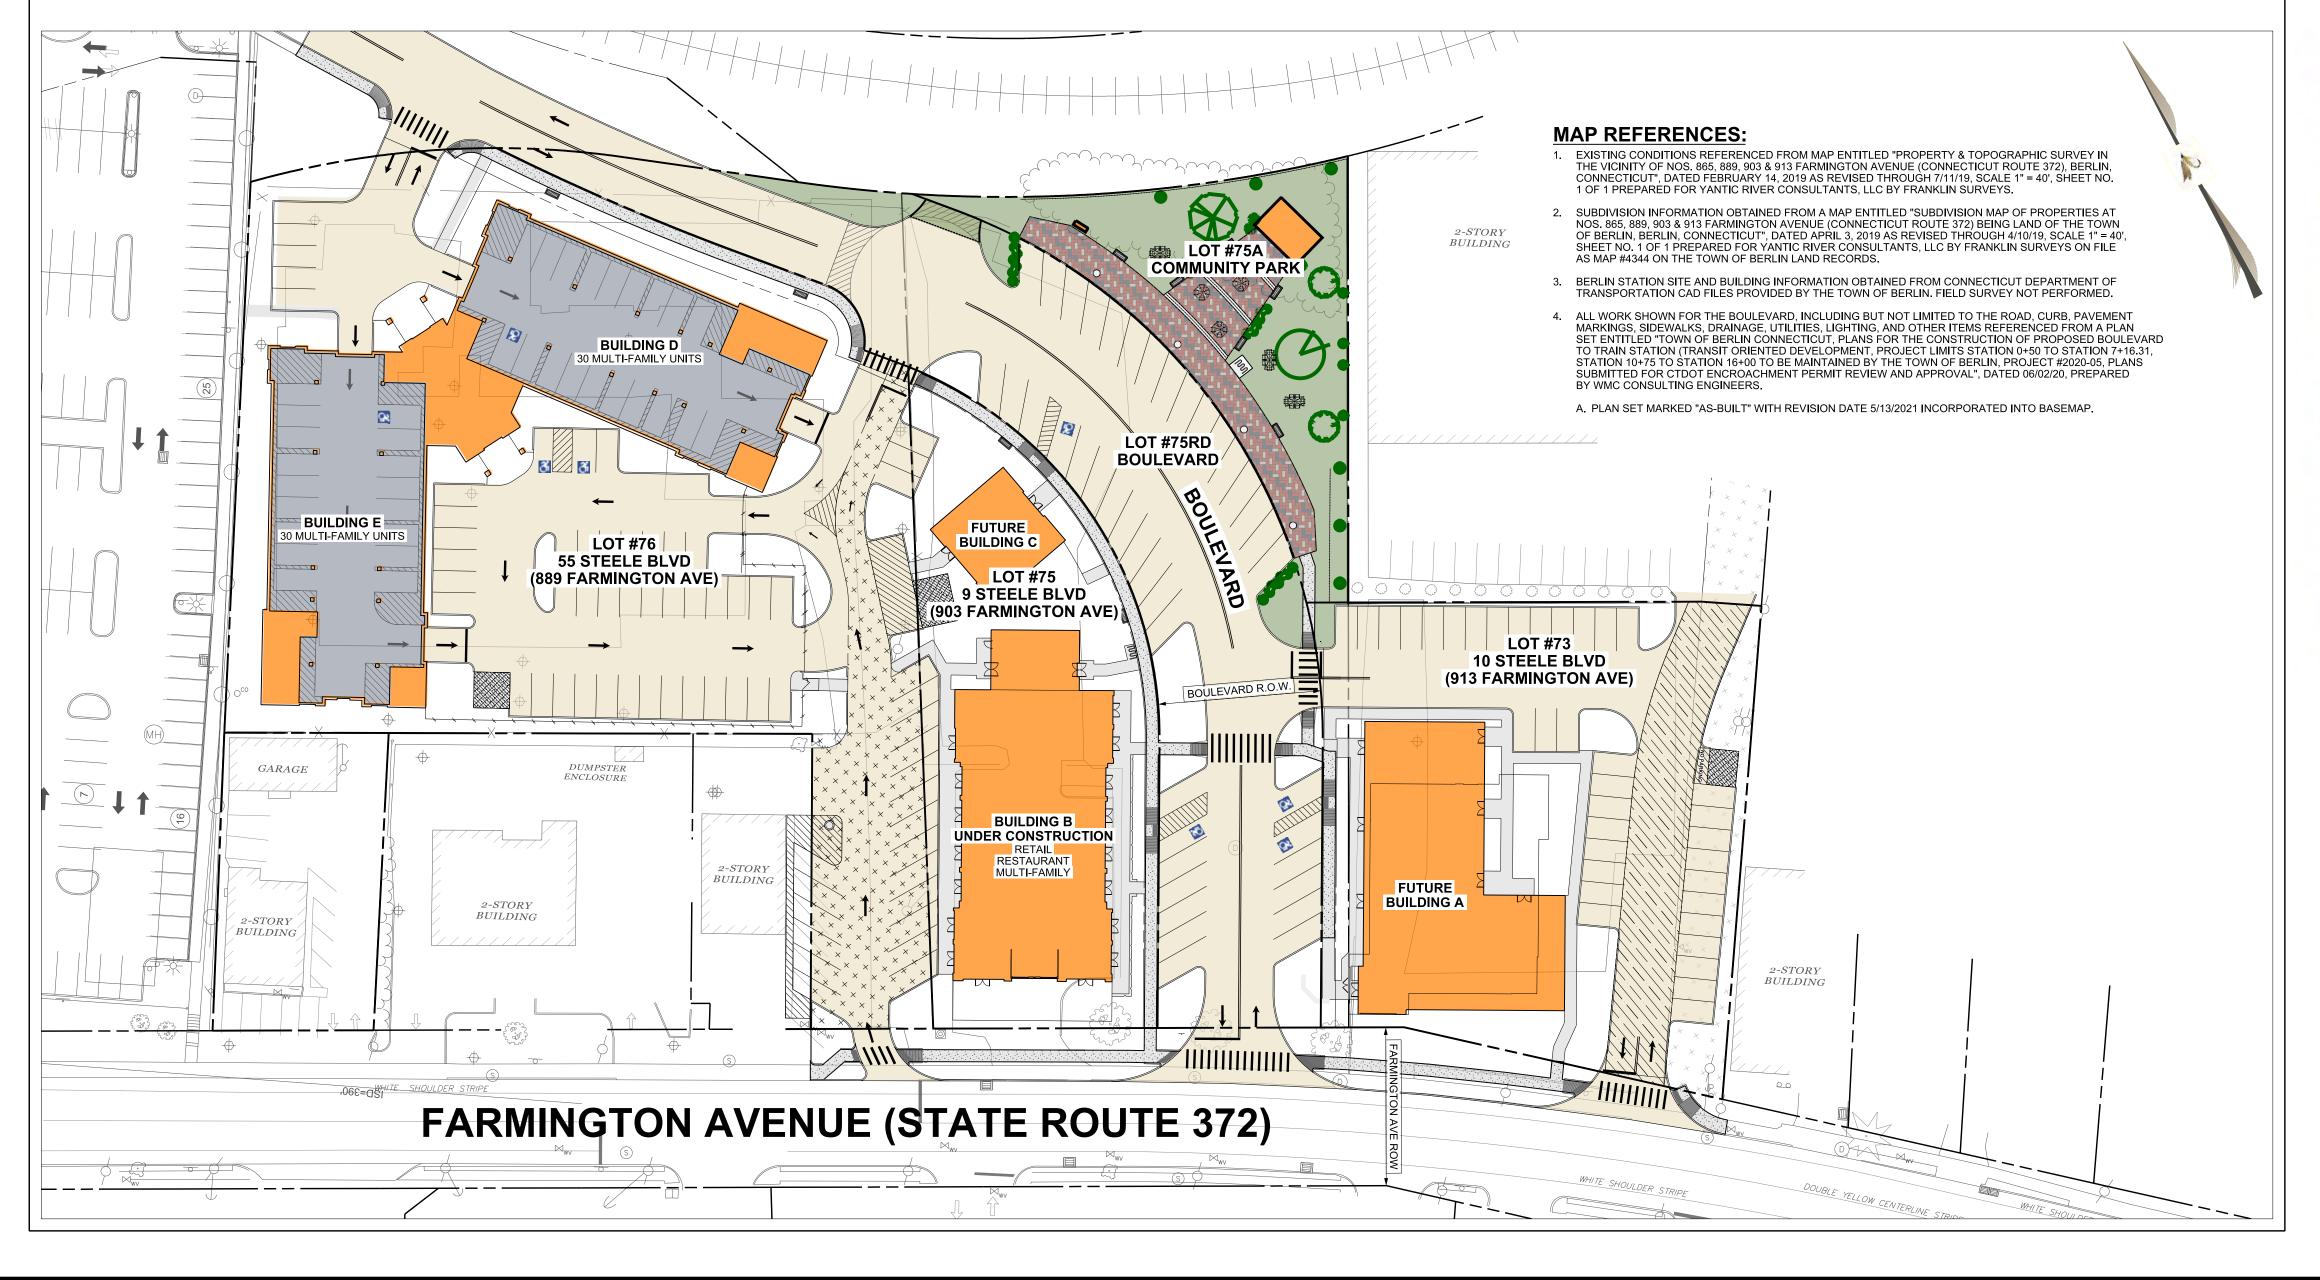

# STEELE CENTER @ FARMINGTON AVE. TOD COMMUNITY PARK

STEELE BOULEVARD, MAP 9-2 / BLOCK 76, LOT 75A SITE PLAN SET