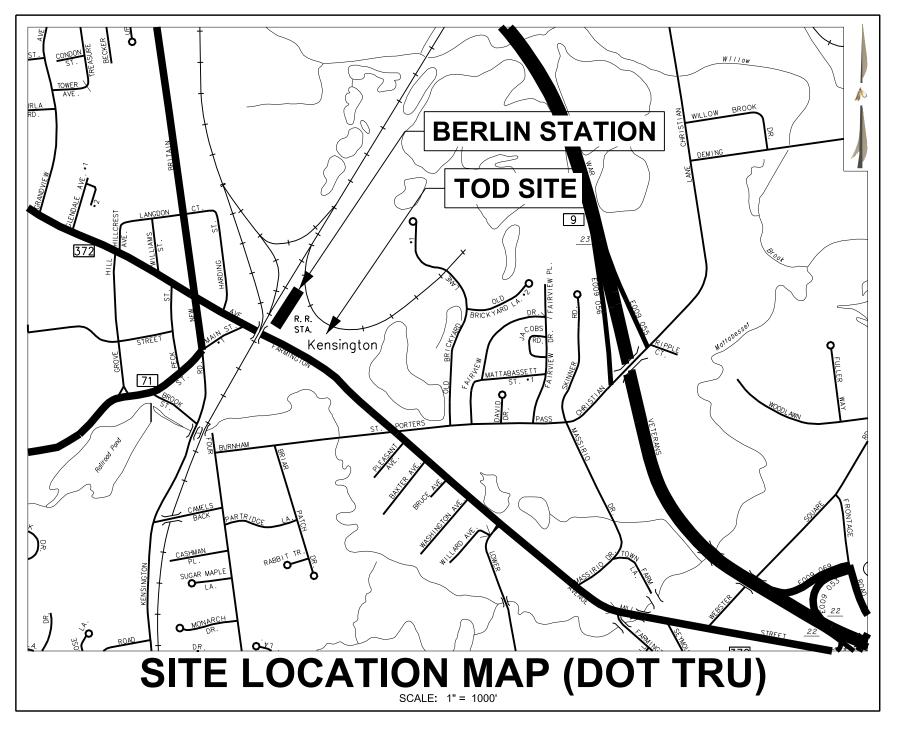

# STEELE CENTER @ FARMINGTON AVE. TOD COMMUNITY PARK

STEELE BOULEVARD, MAP 9-2 / BLOCK 76, LOT 75A SITE PLAN SET