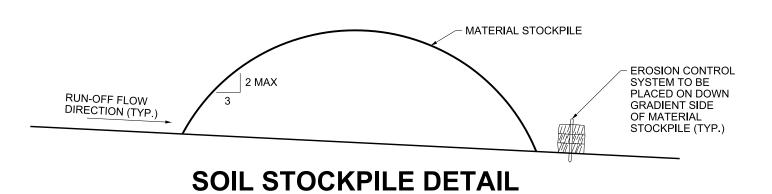

D DOWN THE SLOPE MUST BE PLACED END OVER END (SHINGLE STYLE) WITH AN APPROX. 3" OVERLAP. STAPLE THROUGH OVERLAPPED AREA, APPROXIMATELY 12" APART ACROSS ENTIRE RECP'S WIDTH.

#### **EROSION CONTROL BLANKET SLOPE INSTALLATION**

NOT TO SCALE



# HAY BALES AROUND CATCH BASIN



- **ELEVATION**
- 1. INSTALL SILT FENCE & WOOD STAKES AS RECOMMENDED BY MANUFACTURER. 2. SILT FENCE SUBJECT TO HEAVY LOADS SHALL BE REINFORCED WITH FARM FENCING & STEEL
- POSTS (0.5 # STEEL/L.F.). THE MINIMUM POST LENGTH SHALL BE 5'-0".

  3. SILT FENCE FABRIC SHALL BE A PERVIOUS SHEET OF WOVEN PROPYLENE, NYLON, POLYESTER OR POLYETHYLENE FILAMENTS AND SHALL BE CERTIFIED BY THE MANUFACTURER OR SUPPLIER.

SILT FENCE NOT TO SCALE



# HAY BALES AT TOE OF SLOPE



#### **SECTION AT SWALE**



## **HAY BALES AT SWALE**





NOT TO SCALE



#### **CONIFEROUS TREE PLANTING**

NOT TO SCALE



PERENNIAL PLANTING

NOT TO SCALE

THROUGH MULCH AT

SPECIFIED CENTERS

2" SHREDDED PINE

6" MIN. PLANTING

- 4" MIN. BROKEN

SOIL MIXTURE

SOIL LAYER

BARK MULCH

### TURF ESTABLISHMENT



NOT TO SCALE



#### **MULCH SURFACE TREATMENT** NOT TO SCALE





**SHRUB PLANTING** NOT TO SCALE

HISTORIC BERLIN MARKER BOARD

**SCALE: AS SHOWN** PROJECT NUMBER: 00060 - 002

YANTIC RIVER

**CONTACT INFORMATION** YANTIC RIVER CONSULTANTS, LLC 191 NORWICH AVENUE LEBANON, CONN 06249 Phone: (860) 367-7264 Email: yanticriver@gmail.com
Web: www.yanticriverconsultants.com

Barton & Loguidice Glastonbury, CT 06033 Phone: (860) 633-8770 Fax: (860) 633-5971 www.bandlct.com

STEELE CENTER @ FARMINGTON AVE. TOD **COMMUNITY PARK** PREPARED FOR