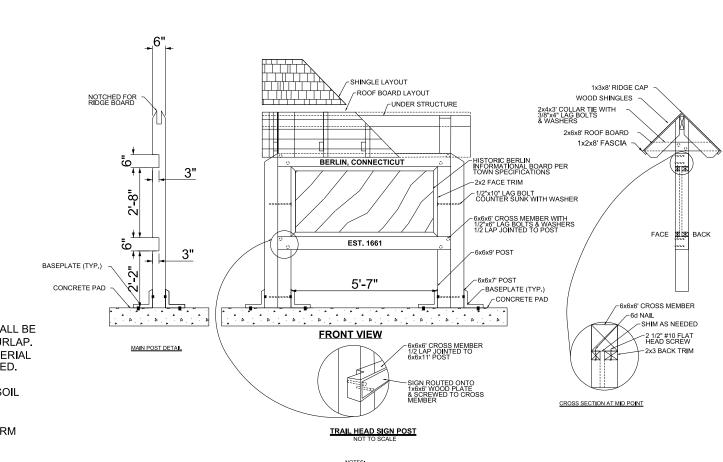

#### **MULCH SURFACE TREATMENT** NOT TO SCALE

**SHRUB PLANTING** NOT TO SCALE

HISTORIC BERLIN MARKER BOARD

**SCALE: AS SHOWN** PROJECT NUMBER: 00060 - 002

YANTIC RIVER

**CONTACT INFORMATION** YANTIC RIVER CONSULTANTS, LLC 191 NORWICH AVENUE LEBANON, CONN 06249 Phone: (860) 367-7264 Email: yanticriver@gmail.com
Web: www.yanticriverconsultants.com