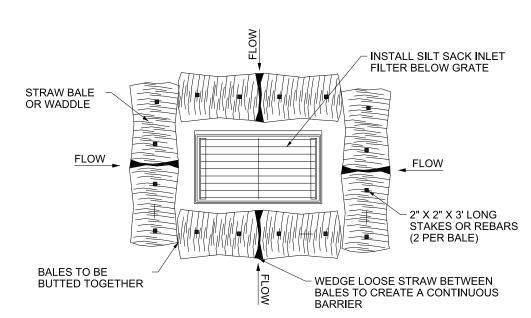

# HAY BALES AROUND CATCH BASIN

- **ELEVATION**
- 1. INSTALL SILT FENCE & WOOD STAKES AS RECOMMENDED BY MANUFACTURER. 2. SILT FENCE SUBJECT TO HEAVY LOADS SHALL BE REINFORCED WITH FARM FENCING & STEEL
- POSTS (0.5 # STEEL/L.F.). THE MINIMUM POST LENGTH SHALL BE 5'-0".

  3. SILT FENCE FABRIC SHALL BE A PERVIOUS SHEET OF WOVEN PROPYLENE, NYLON, POLYESTER OR POLYETHYLENE FILAMENTS AND SHALL BE CERTIFIED BY THE MANUFACTURER OR SUPPLIER.

SILT FENCE NOT TO SCALE