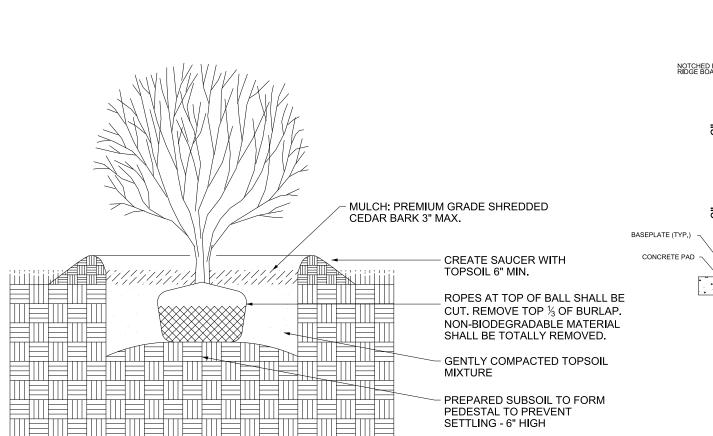

#### **CONIFEROUS TREE PLANTING**

NOT TO SCALE

PERENNIAL PLANTING

NOT TO SCALE

THROUGH MULCH AT

SPECIFIED CENTERS

2" SHREDDED PINE

6" MIN. PLANTING

- 4" MIN. BROKEN

SOIL MIXTURE

SOIL LAYER

BARK MULCH