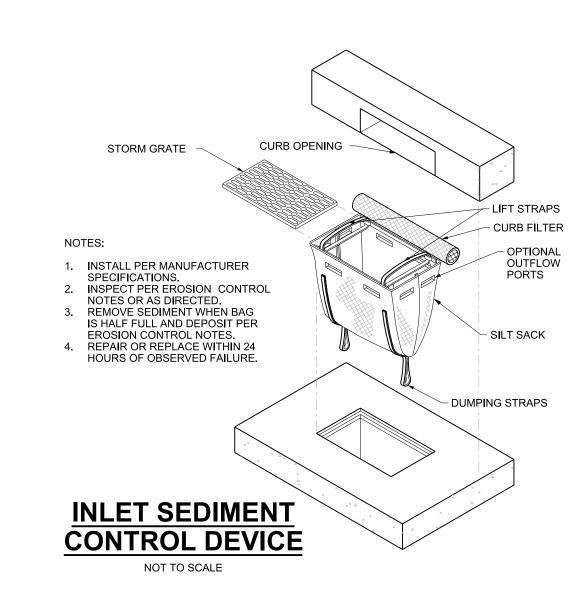

CED DOWN THE SLOPE MUST BE PLACED END OVER END (SHINGLE STYLE) WITH AN APPROX. 3" OVERLAP. STAPLE THROUGH OVERLAPPED AREA, APPROXIMATELY 12" APART ACROSS ENTIRE RECP'S WIDTH.

#### **EROSION CONTROL BLANKET SLOPE INSTALLATION**

NOT TO SCALE



# HAY BALES AROUND CATCH BASIN



- **ELEVATION**
- 1. INSTALL SILT FENCE & WOOD STAKES AS RECOMMENDED BY MANUFACTURER. 2. SILT FENCE SUBJECT TO HEAVY LOADS SHALL BE REINFORCED WITH FARM FENCING & STEEL
- POSTS (0.5 # STEEL/L.F.). THE MINIMUM POST LENGTH SHALL BE 5'-0".

  3. SILT FENCE FABRIC SHALL BE A PERVIOUS SHEET OF WOVEN PROPYLENE, NYLON, POLYESTER OR POLYETHYLENE FILAMENTS AND SHALL BE CERTIFIED BY THE MANUFACTURER OR SUPPLIER.

SILT FENCE NOT TO SCALE



# HAY BALES AT TOE OF SLOPE



#### **SECTION AT SWALE**



## **HAY BALES AT SWALE**





NOT TO SCALE



#### **CONIFEROUS TREE PLANTING**

NOT TO SCALE



PERENNIAL PLANTING

NOT TO SCALE

THROUGH MULCH AT

SPECIFIED CENTERS

2" SHREDDED PINE

6" MIN. PLANTING

- 4" MIN. BROKEN

SOIL MIXTURE

SOIL LAYER

BARK MULCH

### TURF ESTABLISHMENT



NOT TO SCALE



#### **MULCH SURFACE TREATMENT** NOT TO SCALE





**SHRUB PLANTING** NOT TO SCALE

HISTORIC BERLIN MARKER BOARD

**SCALE: AS SHOWN** PROJECT NUMBER: 00060 - 002

YANTIC RIVER

**CONTACT INFORMATION** YANTIC RIVER CONSULTANTS, LLC 191 NORWICH AVENUE LEBANON, CONN 06249 Phone: (860) 367-7264 Email: yanticriver@gmail.com
Web: www.yanticriverconsultants.com

Barton & Loguidice Glastonbury, CT 06033 Phone: (860) 633-8770 Fax: (860) 633-5971 www.bandlct.com

STEELE CENTER @ FARMINGTON AVE. TOD **COMMUNITY PARK** PREPARED FO