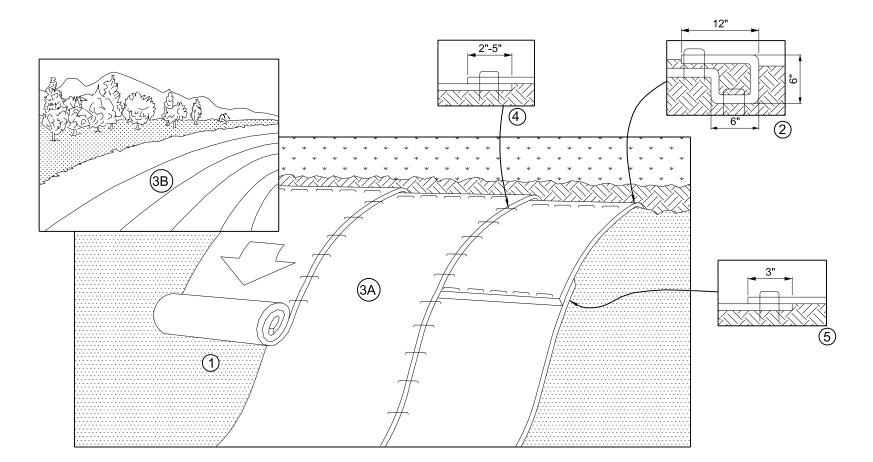

## **ANTI-TRACKING PAD DETAIL**

- NOTES: 1. PREPARE SOIL BEFORE INSTALLING ROLLED EROSION CONTROL PRODUCTS (RECP'S), INCLUDING AND NECESSARY APPLICATION
- 2. BEGIN AT THE TOP OF THE SLOPE BY ANCHORING THE RECP'S IN A 6" DEEP X 6" WIDE TRENCH WITH APPROXIMATELY 12" OF RECP'S EXTENDED BEYOND THE UP-SLOPE PORTION OF THE TRENCH. ANCHOR THE RECO'S WITH A ROW OF STAPLES/STAKES APPROXIMATELY 12" APART IN THE BOTTOM OF THE TRENCH. BACKFILL AND COMPACT THE TRENCH AFTER STAPLING. APPLY SEED TO COMPACTED SOIL AND FOLD REMAINING 12" PORTION OF RECP'S BACK OVER SEED AND COMPACTED SOIL. SECURE RECP'S OVER COMPACTED SOIL WITH A ROW OF STAPLES/STAKED SPACED APPROXIMATELY 12" APART ACROSS THE WIDTH OF
- THE SOIL SURFACE. ALL RECP'S MUST BE SECURELY FASTENED TO SOIL SURFACE BY PLACING STAPLES/STAKES IN APPROPRIATE LOCATIONS AS SHOWN IN THE STAPLE PATTERN GUIDE. WHEN USING THE DOT SYSTEM, STAPLES/STAKES SHOULD BE PLACED
- THROUGH EACH OF THE COLORED DOTS CORRESPONDING TO THE APPROPRIATE STAPLE PATTERN 4. THE EDGES OF PARALLEL RECP'S MUST BE STAPLED WITH APPROXIMATELY 2"-5" OVERLAP DEPENDING ON RECP'S TYPE. 5. CONSECUTIVE RECP'S SPLICED DOWN THE SLOPE MUST BE PLACED END OVER END (SHINGLE STYLE) WITH AN APPROX. 3" OVERLAP. STAPLE THROUGH OVERLAPPED AREA, APPROXIMATELY 12" APART ACROSS ENTIRE RECP'S WIDTH.

#### **EROSION CONTROL BLANKET SLOPE INSTALLATION**

NOT TO SCALE