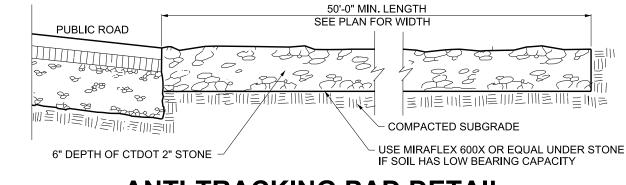

## **ANTI-TRACKING PAD DETAIL**

- NOTES: 1. PREPARE SOIL BEFORE INSTALLING ROLLED EROSION CONTROL PRODUCTS (RECP'S), INCLUDING AND NECESSARY APPLICATION
- 2. BEGIN AT THE TOP OF THE SLOPE BY ANCHORING THE RECP'S IN A 6" DEEP X 6" WIDE TRENCH WITH APPROXIMATELY 12" OF RECP'S EXTENDED BEYOND THE UP-SLOPE PORTION OF THE TRENCH. ANCHOR THE RECO'S WITH A ROW OF STAPLES/STAKES APPROXIMATELY 12" APART IN THE BOTTOM OF THE TRENCH. BACKFILL AND COMPACT THE TRENCH AFTER STAPLING. APPLY SEED TO COMPACTED SOIL AND FOLD REMAINING 12" PORTION OF RECP'S BACK OVER SEED AND COMPACTED SOIL. SECURE RECP'S OVER COMPACTED SOIL WITH A ROW OF STAPLES/STAKED SPACED APPROXIMATELY 12" APART ACROSS THE WIDTH OF
- THE SOIL SURFACE. ALL RECP'S MUST BE SECURELY FASTENED TO SOIL SURFACE BY PLACING STAPLES/STAKES IN APPROPRIATE LOCATIONS AS SHOWN IN THE STAPLE PATTERN GUIDE. WHEN USING THE DOT SYSTEM, STAPLES/STAKES SHOULD BE PLACED
- THROUGH EACH OF THE COLORED DOTS CORRESPONDING TO THE APPROPRIATE STAPLE PATTERN 4. THE EDGES OF PARALLEL RECP'S MUST BE STAPLED WITH APPROXIMATELY 2"-5" OVERLAP DEPENDING ON RECP'S TYPE. 5. CONSECUTIVE RECP'S SPLICED DOWN THE SLOPE MUST BE PLACED END OVER END (SHINGLE STYLE) WITH AN APPROX. 3" OVERLAP. STAPLE THROUGH OVERLAPPED AREA, APPROXIMATELY 12" APART ACROSS ENTIRE RECP'S WIDTH.

#### **EROSION CONTROL BLANKET SLOPE INSTALLATION**

NOT TO SCALE