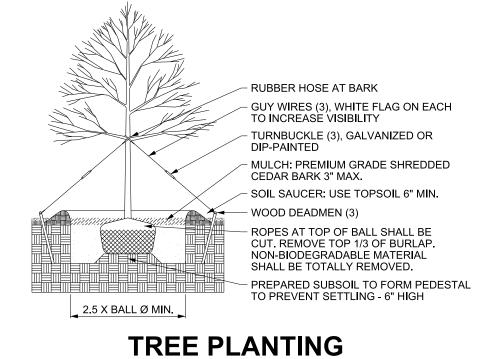

#### **CONIFEROUS TREE PLANTING**

NOT TO SCALE

PERENNIAL PLANTING

NOT TO SCALE

THROUGH MULCH AT

SPECIFIED CENTERS

2" SHREDDED PINE

6" MIN. PLANTING

- 4" MIN. BROKEN

SOIL MIXTURE

SOIL LAYER

BARK MULCH