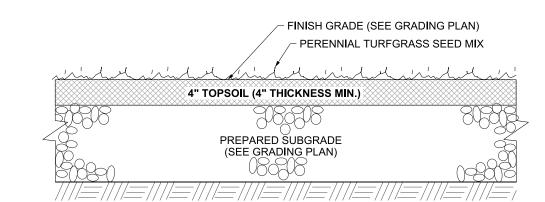

N APPROX. 3" OVERLAP. STAPLE THROUGH OVERLAPPED AREA, APPROXIMATELY 12" APART ACROSS ENTIRE RECP'S WIDTH.

#### **EROSION CONTROL BLANKET SLOPE INSTALLATION**

NOT TO SCALE



# HAY BALES AROUND CATCH BASIN



- **ELEVATION**
- 1. INSTALL SILT FENCE & WOOD STAKES AS RECOMMENDED BY MANUFACTURER. 2. SILT FENCE SUBJECT TO HEAVY LOADS SHALL BE REINFORCED WITH FARM FENCING & STEEL
- POSTS (0.5 # STEEL/L.F.). THE MINIMUM POST LENGTH SHALL BE 5'-0".

  3. SILT FENCE FABRIC SHALL BE A PERVIOUS SHEET OF WOVEN PROPYLENE, NYLON, POLYESTER OR POLYETHYLENE FILAMENTS AND SHALL BE CERTIFIED BY THE MANUFACTURER OR SUPPLIER.

SILT FENCE NOT TO SCALE



# HAY BALES AT TOE OF SLOPE



#### **SECTION AT SWALE**



## **HAY BALES AT SWALE**





NOT TO SCALE



#### **CONIFEROUS TREE PLANTING**

NOT TO SCALE



PERENNIAL PLANTING

NOT TO SCALE

THROUGH MULCH AT

SPECIFIED CENTERS

2" SHREDDED PINE

6" MIN. PLANTING

- 4" MIN. BROKEN

SOIL MIXTURE

SOIL LAYER

BARK MULCH

### TURF ESTABLISHMENT



NOT TO SCALE



#### **MULCH SURFACE TREATMENT** NOT TO SCALE





**SHRUB PLANTING** NOT TO SCALE

HISTORIC BERLIN MARKER BOARD

**SCALE: AS SHOWN** PROJECT NUMBER: 00060 - 002

YANTIC RIVER

**CONTACT INFORMATION** YANTIC RIVER CONSULTANTS, LLC 191 NORWICH AVENUE LEBANON, CONN 06249 Phone: (860) 367-7264 Email: yanticriver@gmail.com
Web: www.yanticriverconsultants.com

Barton & Loguidice Glastonbury, CT 06033 Phone: (860) 633-8770 Fax: (860) 633-5971 www.bandlct.com

STEELE CENTER @ FARMINGTON AVE. TOD **COMMUNITY PARK** PREPARED FOR **TOWN OF BERLIN DETAILS** 

STEELE BOULEVARD

SHEET REVISION SUMMA