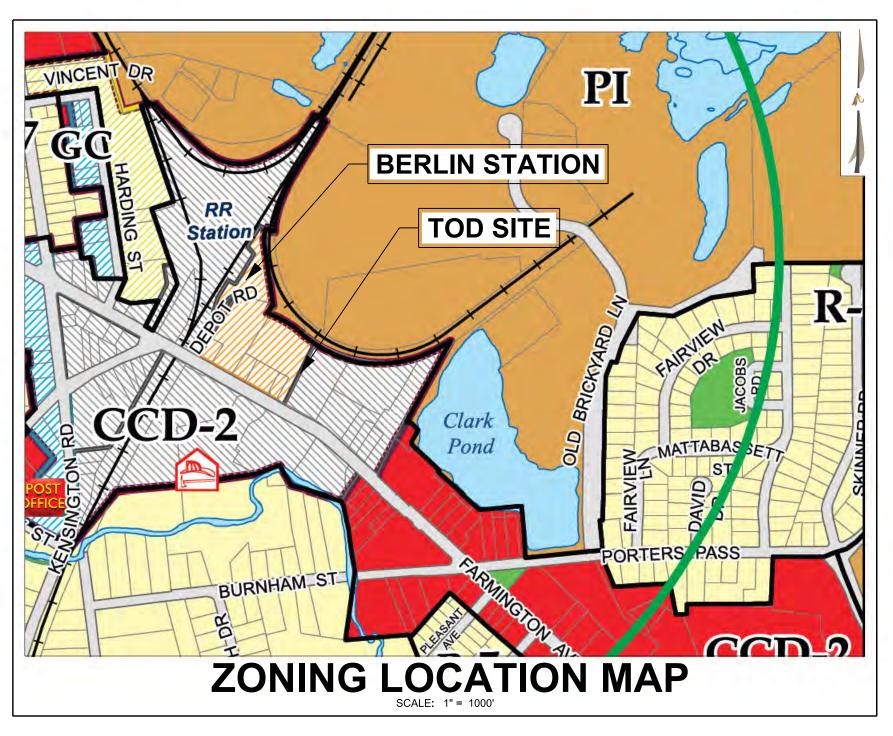

# STEELE CENTER @ FARMINGTON AVE. TOD COMMUNITY PARK

STEELE BOULEVARD, MAP 9-2 / BLOCK 76, LOT 75A SITE PLAN SET