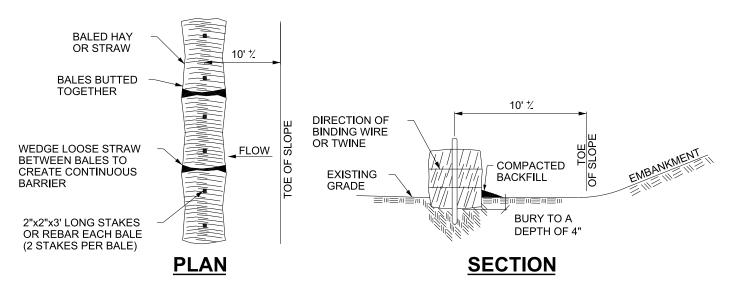

LED WITH APPROXIMATELY 2"-5" OVERLAP DEPENDING ON RECP'S TYPE. 5. CONSECUTIVE RECP'S SPLICED DOWN THE SLOPE MUST BE PLACED END OVER END (SHINGLE STYLE) WITH AN APPROX. 3" OVERLAP. STAPLE THROUGH OVERLAPPED AREA, APPROXIMATELY 12" APART ACROSS ENTIRE RECP'S WIDTH.

#### **EROSION CONTROL BLANKET SLOPE INSTALLATION**

NOT TO SCALE



# HAY BALES AROUND CATCH BASIN



- **ELEVATION**
- 1. INSTALL SILT FENCE & WOOD STAKES AS RECOMMENDED BY MANUFACTURER. 2. SILT FENCE SUBJECT TO HEAVY LOADS SHALL BE REINFORCED WITH FARM FENCING & STEEL
- POSTS (0.5 # STEEL/L.F.). THE MINIMUM POST LENGTH SHALL BE 5'-0".

  3. SILT FENCE FABRIC SHALL BE A PERVIOUS SHEET OF WOVEN PROPYLENE, NYLON, POLYESTER OR POLYETHYLENE FILAMENTS AND SHALL BE CERTIFIED BY THE MANUFACTURER OR SUPPLIER.

SILT FENCE NOT TO SCALE



# HAY BALES AT TOE OF SLOPE



#### **SECTION AT SWALE**



## **HAY BALES AT SWALE**





NOT TO SCALE



#### **CONIFEROUS TREE PLANTING**

NOT TO SCALE



PERENNIAL PLANTING

NOT TO SCALE

THROUGH MULCH AT

SPECIFIED CENTERS

2" SHREDDED PINE

6" MIN. PLANTING

- 4" MIN. BROKEN

SOIL MIXTURE

SOIL LAYER

BARK MULCH

### TURF ESTABLISHMENT



NOT TO SCALE



#### **MULCH SURFACE TREATMENT** NOT TO SCALE





**SHRUB PLANTING** NOT TO SCALE

HISTORIC BERLIN MARKER BOARD

**SCALE: AS SHOWN** PROJECT NUMBER: 00060 - 002

YANTIC RIVER

**CONTACT INFORMATION** YANTIC RIVER CONSULTANTS, LLC 191 NORWICH AVENUE LEBANON, CONN 06249 Phone: (860) 367-7264 Email: yanticriver@gmail.com
Web: www.yanticriverconsultants.com

Barton & Loguidice Glastonbury, CT 06033 Phone: (860) 633-8770 Fax: (860) 633