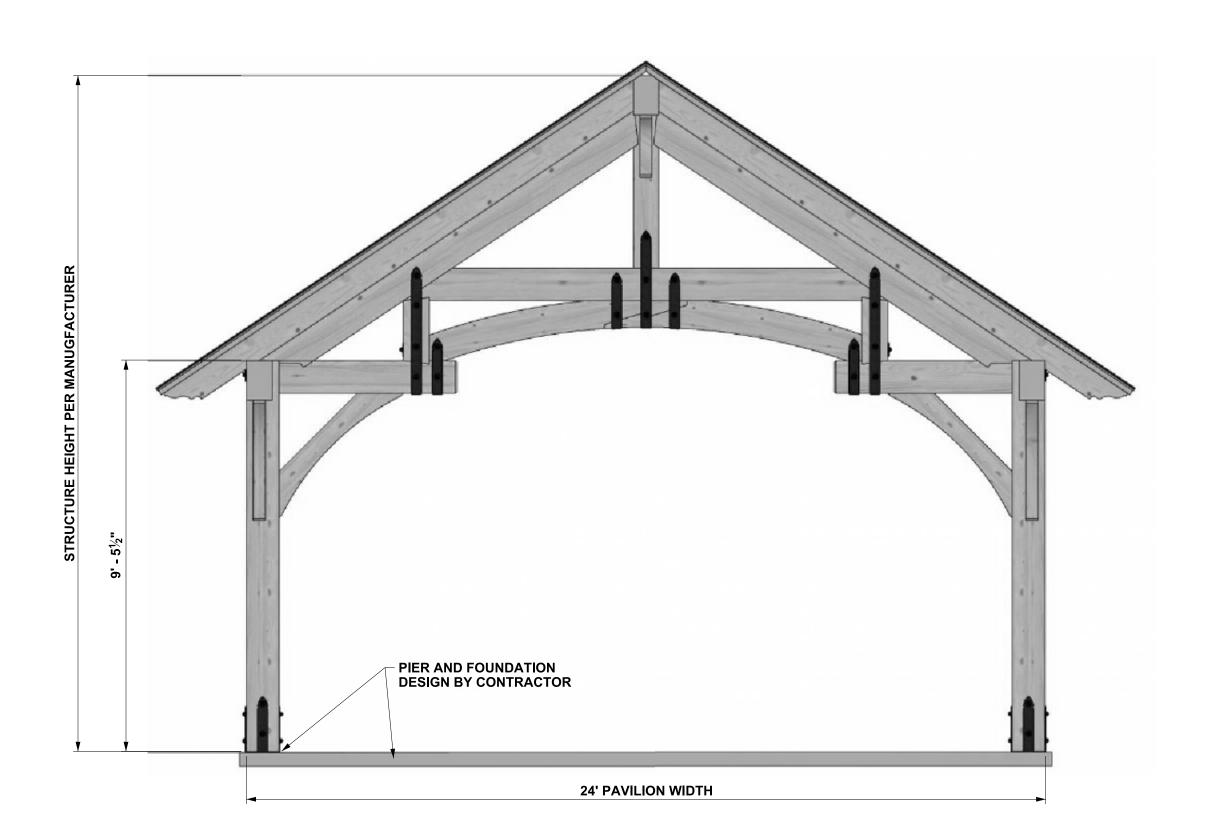

## **PAVILION STRUCTURE NOTES**

- STRUCTURE TO BE 24' WIDE X 16' LONG ALPINE TIMBER FRAME PAVILION DESIGNED, MANUFACTURED, AND BUILT BY THE BARN YARD, 9 VILLAGE STREET, ELLINGTON, CT 06029 OR ALTERNATE STRUCTURE APPROVED BY THE TOWN, AND SHALL INCLUDE:
- A. SUBMISSION OF SHOP DRAWINGS FOR THE STRUCTURE, PIERS, AND FOUNDATION CERTIFIED BY A PROFESSIONAL ENGINEER LICENSED IN THE STATE OF CONNECTICUT.
  B. EASTERN WHITE PINE TIMBER FRAME WITH FINISHED PLANED SURFACE
  C. AUTHENTIC MORTISE & TENON JOINERY WITH HARDWOOD OAK PEGS.
  D. 10X10 POSTS, 4X8 ARCHED BRACES, 4X8 RAFTERS WITH SCROLLED ENDS.
  E. 8'-6" POST HEIGHT.
  F. HAMMER BEAM TIMBER TRUSS DESIGN.
  G. BLACK POWDER COATED STEEL STRAPPING.
  H. 9-12 ROOF PITCH
  I. 18" GABLE OVERHANGS; 24" EAVE OVERHANGS.
  J. 2X8 TONGUE & GROOVE SOUTHERN YELLOW PINE V-GROOVE ROOF DECKING.
  K. 30 YEAR TAMKO SRCHITECTURAL SHINGLES.
  L. ONE COAT TWP STAIN.
  M. STAINLESS STEEL KNIFE PLATES FOR ANCHORING POSTS TO PIERS.