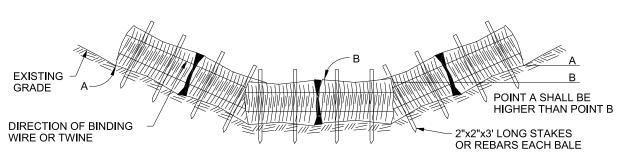

ERLAP DEPENDING ON RECP'S TYPE. 5. CONSECUTIVE RECP'S SPLICED DOWN THE SLOPE MUST BE PLACED END OVER END (SHINGLE STYLE) WITH AN APPROX. 3" OVERLAP. STAPLE THROUGH OVERLAPPED AREA, APPROXIMATELY 12" APART ACROSS ENTIRE RECP'S WIDTH.

#### **EROSION CONTROL BLANKET SLOPE INSTALLATION**

NOT TO SCALE



# HAY BALES AROUND CATCH BASIN



- **ELEVATION**
- 1. INSTALL SILT FENCE & WOOD STAKES AS RECOMMENDED BY MANUFACTURER. 2. SILT FENCE SUBJECT TO HEAVY LOADS SHALL BE REINFORCED WITH FARM FENCING & STEEL
- POSTS (0.5 # STEEL/L.F.). THE MINIMUM POST LENGTH SHALL BE 5'-0".

  3. SILT FENCE FABRIC SHALL BE A PERVIOUS SHEET OF WOVEN PROPYLENE, NYLON, POLYESTER OR POLYETHYLENE FILAMENTS AND SHALL BE CERTIFIED BY THE MANUFACTURER OR SUPPLIER.

SILT FENCE NOT TO SCALE



# HAY BALES AT TOE OF SLOPE



#### **SECTION AT SWALE**



## **HAY BALES AT SWALE**





NOT TO SCALE



#### **CONIFEROUS TREE PLANTING**

NOT TO SCALE



PERENNIAL PLANTING

NOT TO SCALE

THROUGH MULCH AT

SPECIFIED CENTERS

2" SHREDDED PINE

6" MIN. PLANTING

- 4" MIN. BROKEN

SOIL MIXTURE

SOIL LAYER

BARK MULCH

### TURF ESTABLISHMENT



NOT TO SCALE



#### **MULCH SURFACE TREATMENT** NOT TO SCALE





**SHRUB PLANTING** NOT TO SCALE

HISTORIC BERLIN MARKER BOARD

**SCALE: AS SHOWN** PROJECT NUMBER: 00060 - 002

YANTIC RIVER

**CONTACT INFORMATION** YANTIC RIVER CONSULTANTS, LLC 191 NORWICH AVENUE LEBANON, CONN 06249 Phone: (860) 367-7264 Email: yanticriver@gmail.com
Web: www.yanticriverconsultants.com

Barton & Loguidice Glastonbury, CT 06033 Phone: (860) 633-8770 Fax: (860) 633-5971 www.bandlct.com

STEELE C