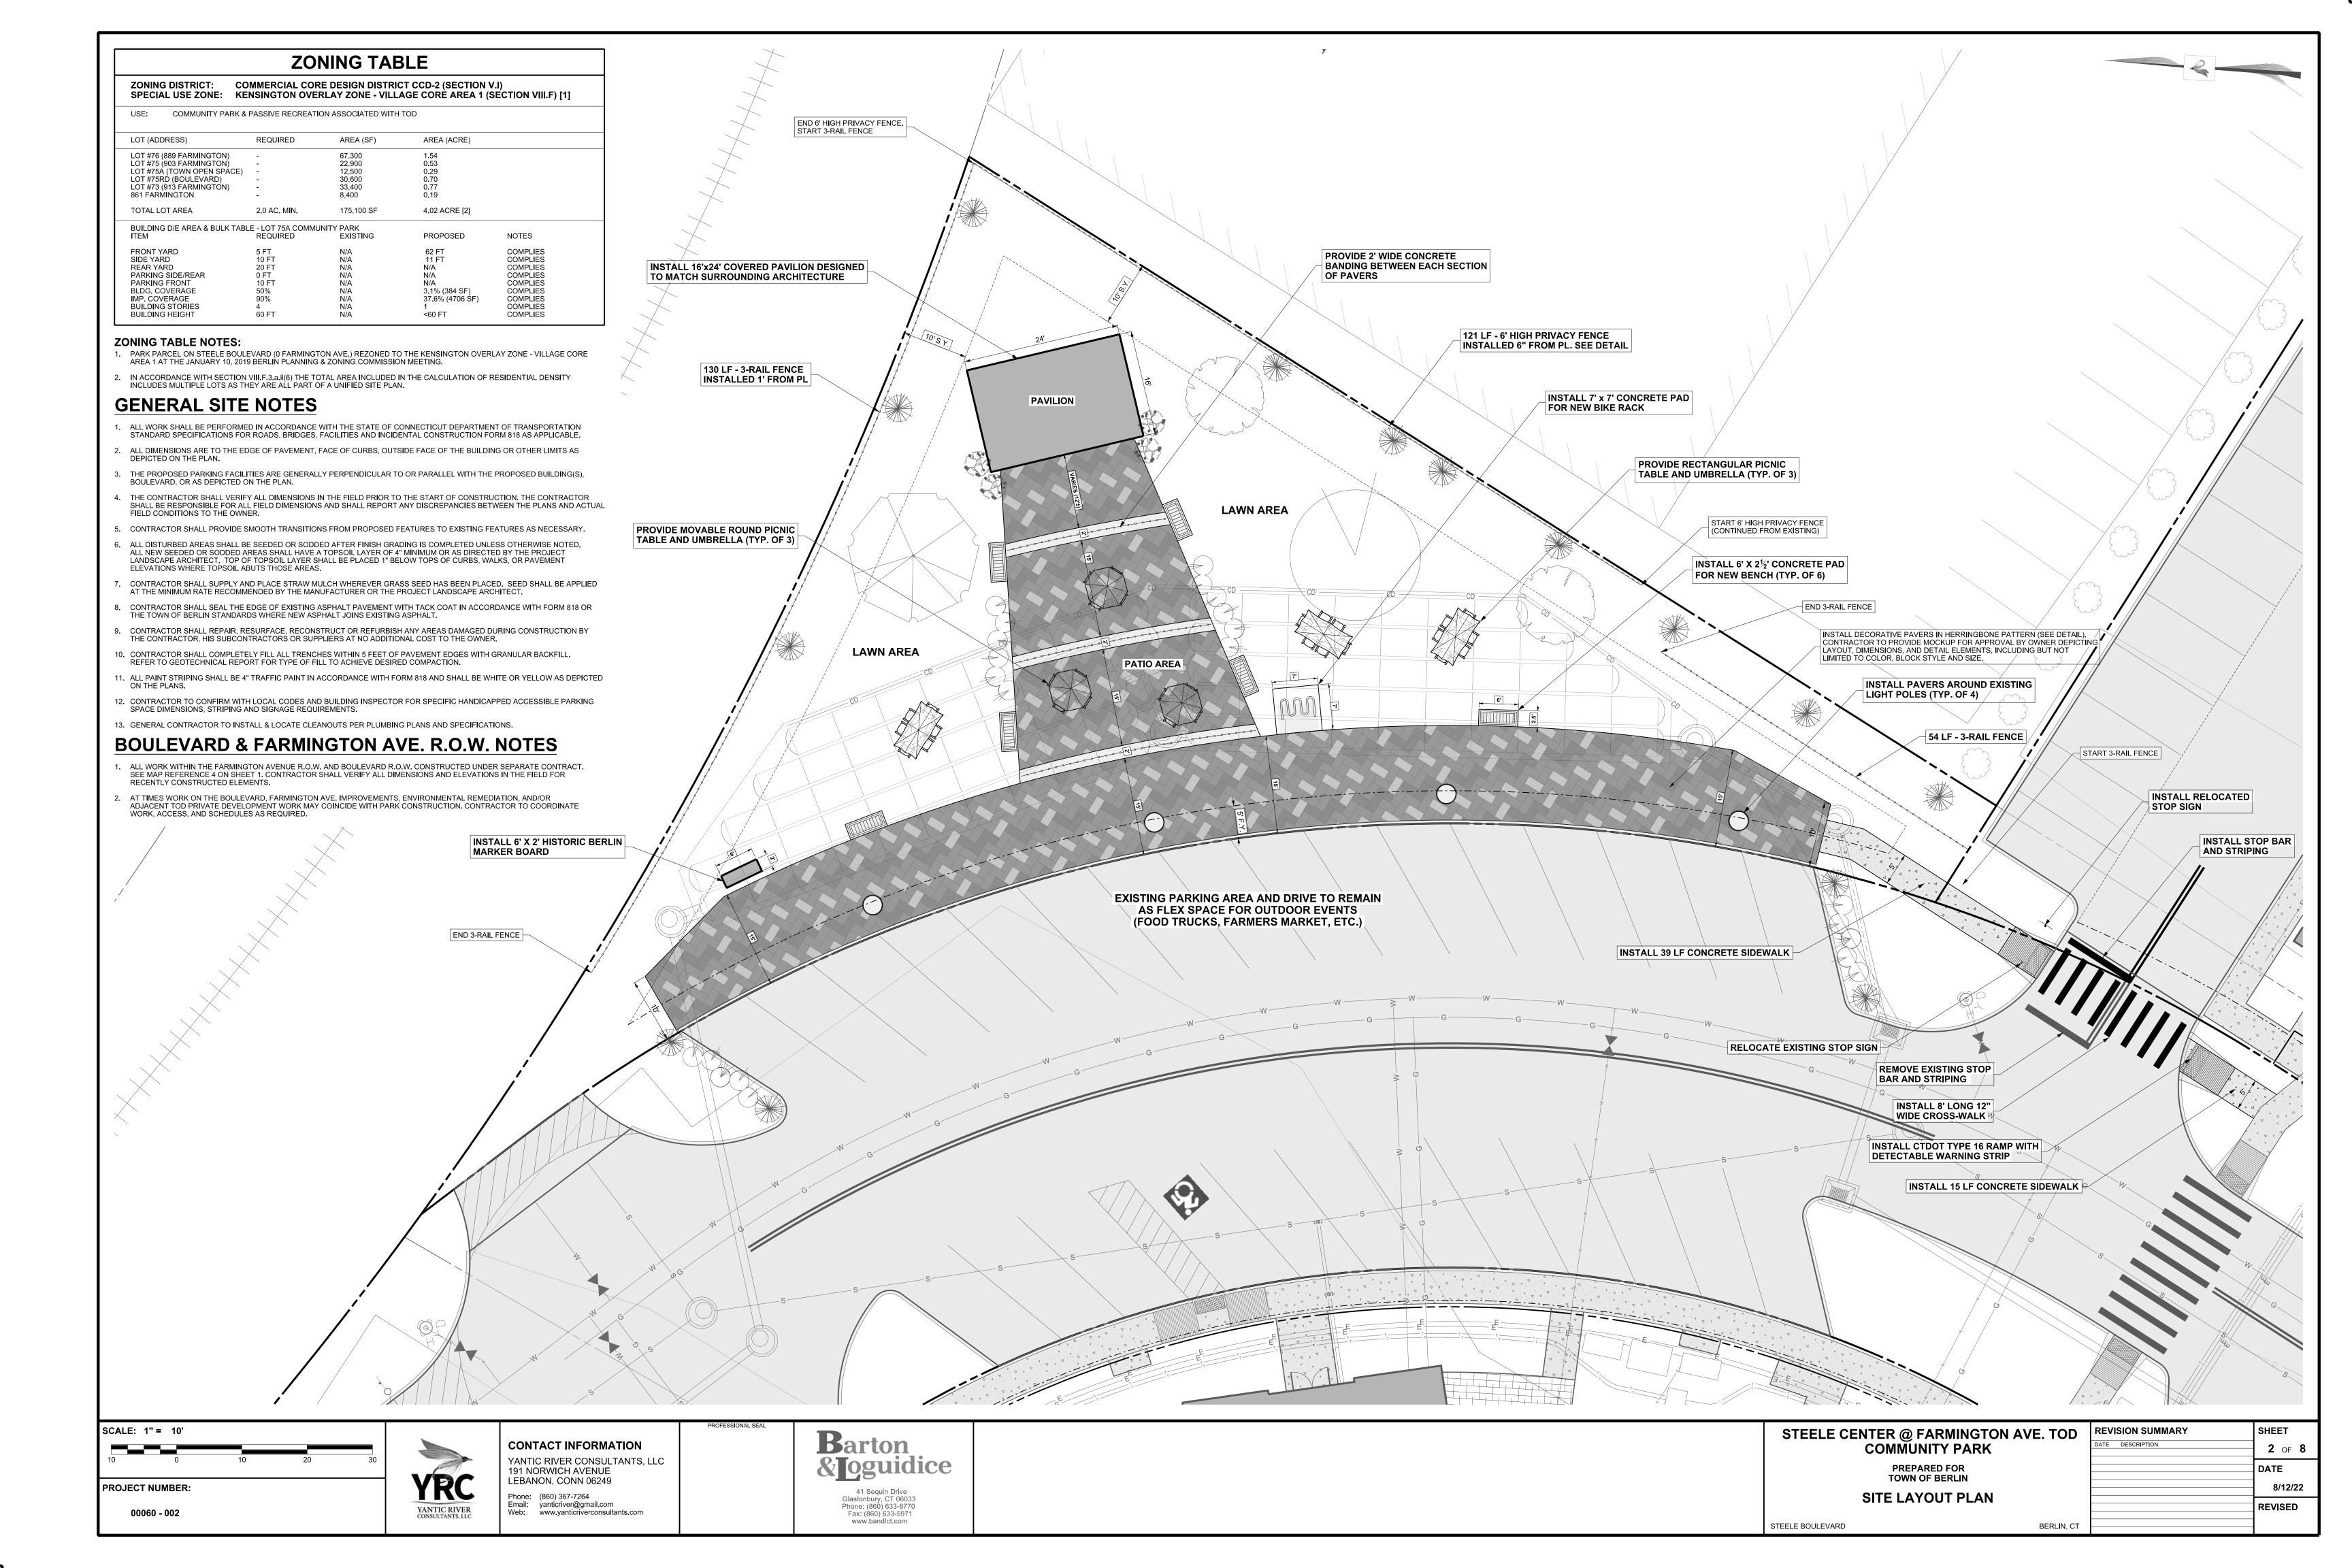

# STEELE CENTER @ FARMINGTON AVE. TOD COMMUNITY PARK

STEELE BOULEVARD, MAP 9-2 / BLOCK 76, LOT 75A SITE PLAN SET

# **INDEX OF SHEETS DESCRIPTION SHEET NUMBER** TITLE SHEET PARK LAYOUT PLAN **GRADING, DRAINAGE & UTILITY PLAN LANDSCAPE & LIGHTING PLAN EROSION & SEDIMENTATION CONTROL PLAN DETAILS PAVILION DETAILS**