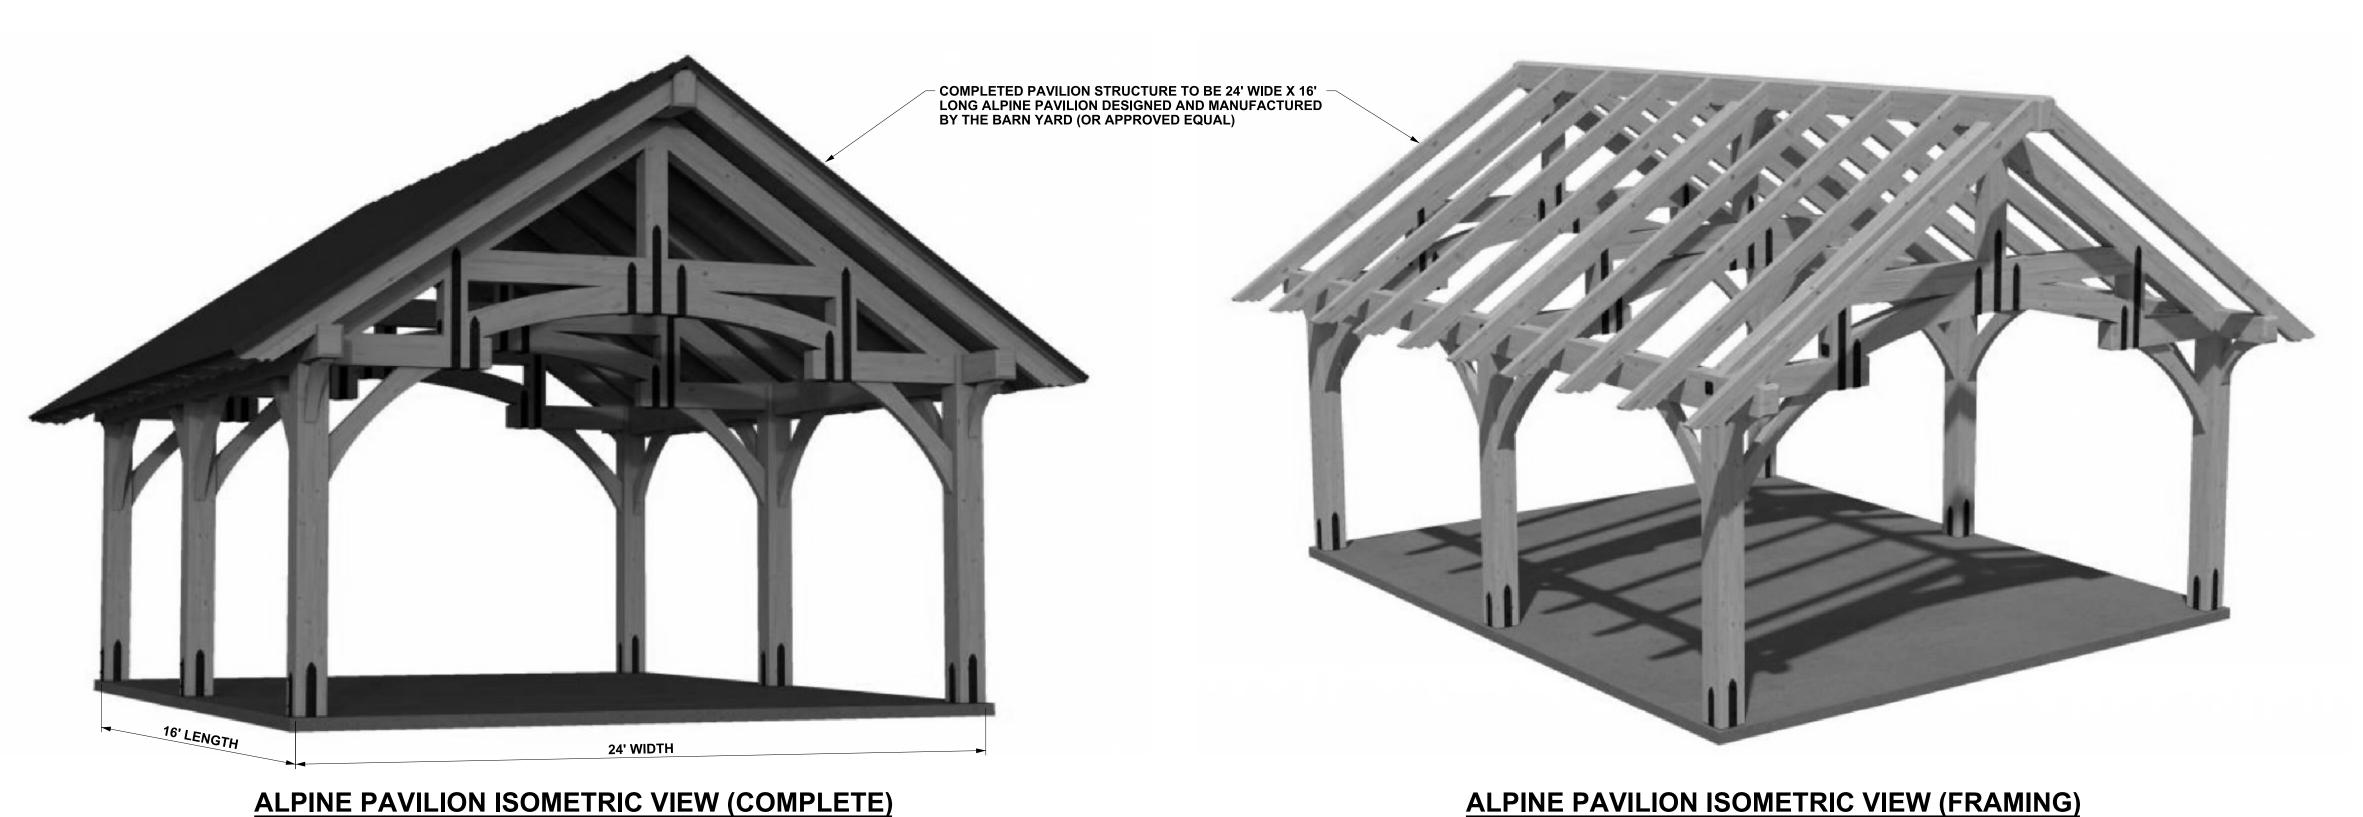

YANTIC RIVER CONSULTANTS, LLC
191 NORWICH AVENUE
LEBANON, COMMON 6249

YANTIC RIVER CONSULTANTS

YANTIC RIVER CONSULTANTS

YANTIC RIVER CONSULT

DATE

8/12/22

REVISED

**ALPINE PAVILION ISOMETRIC VIEW (FRAMING)** 

## **PAVILION STRUCTURE NOTES**

- STRUCTURE TO BE 24' WIDE X 16' LONG ALPINE TIMBER FRAME PAVILION DESIGNED, MANUFACTURED, AND BUILT BY THE BARN YARD, 9 VILLAGE STREET, ELLINGTON, CT 06029 OR ALTERNATE STRUCTURE APPROVED BY THE TOWN, AND SHALL INCLUDE:
- A. SUBMISSION OF SHOP DRAWINGS FOR THE STRUCTURE, PIERS, AND FOUNDATION CERTIFIED BY A PROFESSIONAL ENGINEER LICENSED IN THE STATE OF CONNECTICUT.
  B. EASTERN WHITE PINE TIMBER FRAME WITH FINISHED PLANED SURFACE
  C. AUTHENTIC MORTISE & TENON JOINERY WITH HARDWOOD OAK PEGS.
  D. 10X10 POSTS, 4X8 ARCHED BRACES, 4X8 RAFTERS WITH SCROLLED ENDS.
  E. 8'-6" POST HEIGHT.
  F. HAMMER BEAM TIMBER TRUSS DESIGN.
  G. BLACK POWDER COATED STEEL STRAPPING.
  H. 9-12 ROOF PITCH
  I. 18" GABLE OVERHANGS; 24" EAVE OVERHANGS.
  J. 2X8 TONGUE & GROOVE SOUTHERN YELLOW PINE V-GROOVE ROOF DECKING.
  K. 30 YEAR TAMKO SRCHITECTURAL SHINGLES.
  L. ONE COAT TWP STAIN.
  M. STAINLESS STEEL KNIFE PLATES FOR ANCHORING POSTS TO PIERS.