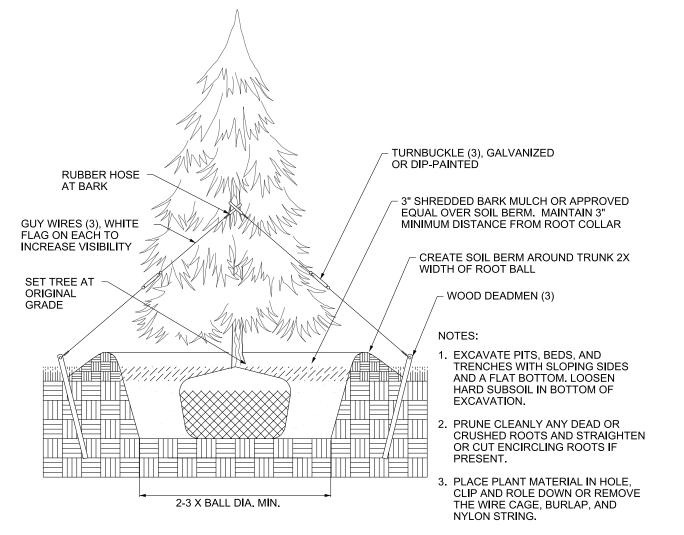

#### **CONIFEROUS TREE PLANTING**

NOT TO SCALE

PERENNIAL PLANTING

NOT TO SCALE

THROUGH MULCH AT

SPECIFIED CENTERS

2" SHREDDED PINE

6" MIN. PLANTING

- 4" MIN. BROKEN

SOIL MIXTURE

SOIL LAYER

BARK MULCH