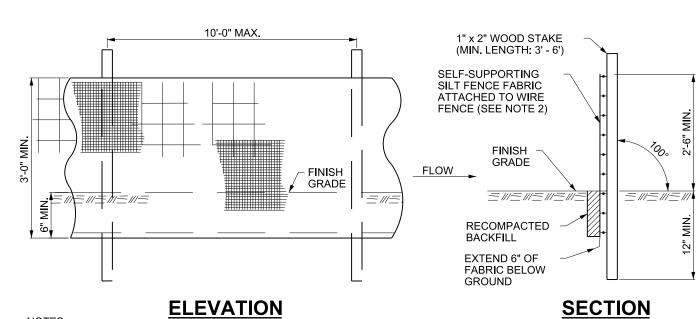

# HAY BALES AROUND CATCH BASIN

- **ELEVATION**
- 1. INSTALL SILT FENCE & WOOD STAKES AS RECOMMENDED BY MANUFACTURER. 2. SILT FENCE SUBJECT TO HEAVY LOADS SHALL BE REINFORCED WITH FARM FENCING & STEEL
- POSTS (0.5 # STEEL/L.F.). THE MINIMUM POST LENGTH SHALL BE 5'-0".

  3. SILT FENCE FABRIC SHALL BE A PERVIOUS SHEET OF WOVEN PROPYLENE, NYLON, POLYESTER OR POLYETHYLENE FILAMENTS AND SHALL BE CERTIFIED BY THE MANUFACTURER OR SUPPLIER.

SILT FENCE NOT TO SCALE