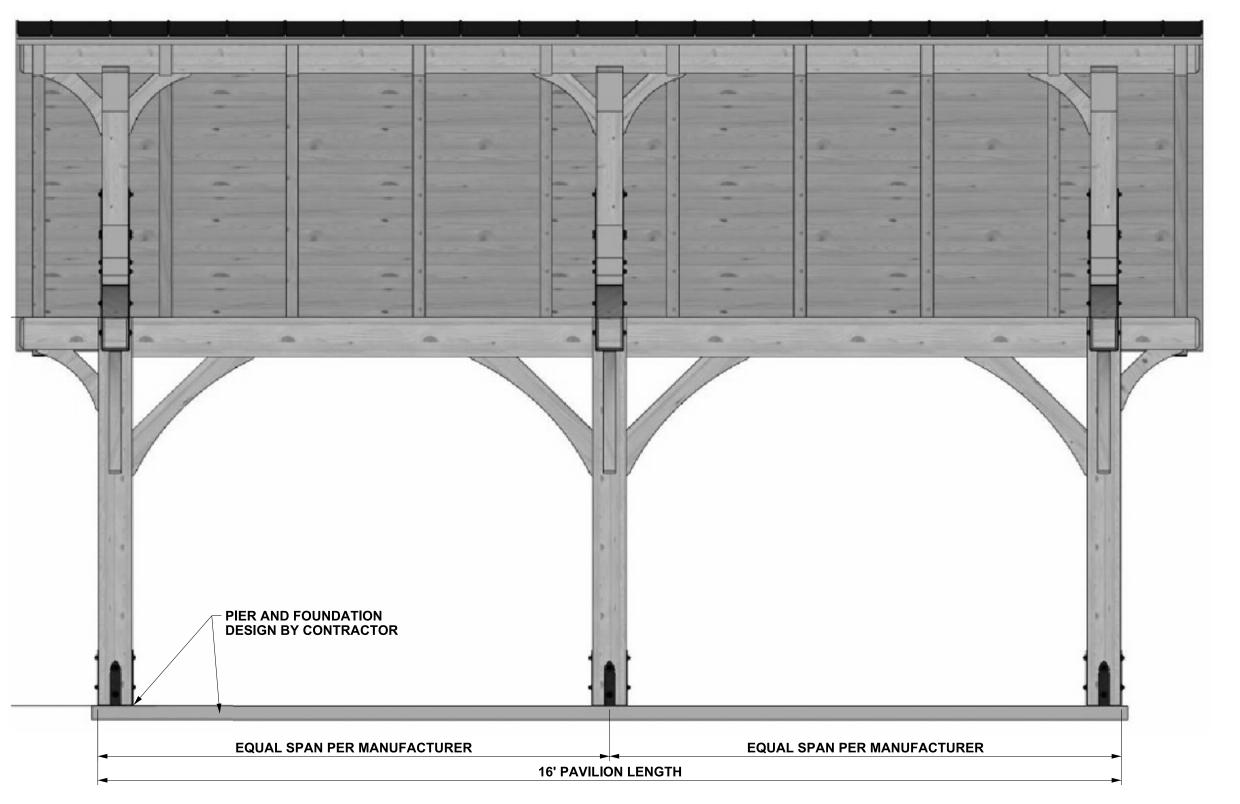

## **PAVILION STRUCTURE NOTES**

- STRUCTURE TO BE 24' WIDE X 16' LONG ALPINE TIMBER FRAME PAVILION DESIGNED, MANUFACTURED, AND BUILT BY THE BARN YARD, 9 VILLAGE STREET, ELLINGTON, CT 06029 OR ALTERNATE STRUCTURE APPROVED BY THE TOWN, AND SHALL INCLUDE:
- A. SUBMISSION OF SHOP DRAWINGS FOR THE STRUCTURE, PIERS, AND FOUNDATION CERTIFIED BY A PROFESSIONAL ENGINEER LICENSED IN THE STATE OF CONNECTICUT.
  B. EASTERN WHITE PINE TIMBER FRAME WITH FINISHED PLANED SURFACE
  C. AUTHENTIC MORTISE & TENON JOINERY WITH HARDWOOD OAK PEGS.
  D. 10X10 POSTS, 4X8 ARCHED BRACES, 4X8 RAFTERS WITH SCROLLED ENDS.
  E. 8'-6" POST HEIGHT.
  F. HAMMER BEAM TIMBER TRUSS DESIGN.
  G. BLACK POWDER COATED STEEL STRAPPING.
  H. 9-12 ROOF PITCH
  I. 18" GABLE OVERHANGS; 24" EAVE OVERHANGS.
  J. 2X8 TONGUE & GROOVE SOUTHERN YELLOW PINE V-GROOVE ROOF DECKING.
  K. 30 YEAR TAMKO SRCHITECTURAL SHINGLES.
  L. ONE COAT TWP STAIN.
  M. STAINLESS STEEL KNIFE PLATES FOR ANCHORING POSTS TO PIERS.

**SECTION (SIDE)** 

YANTIC RIVER CONSULTANTS, LLC

**CONTACT INFORMATION** YANTIC RIVER CONSULTANTS, LLC 191 NORWICH AVENUE LEBANON, CONN 06249 Phone: (860) 367-7264
Email: yanticriver@gmail.com
Web: www.yanticriverconsultants.com