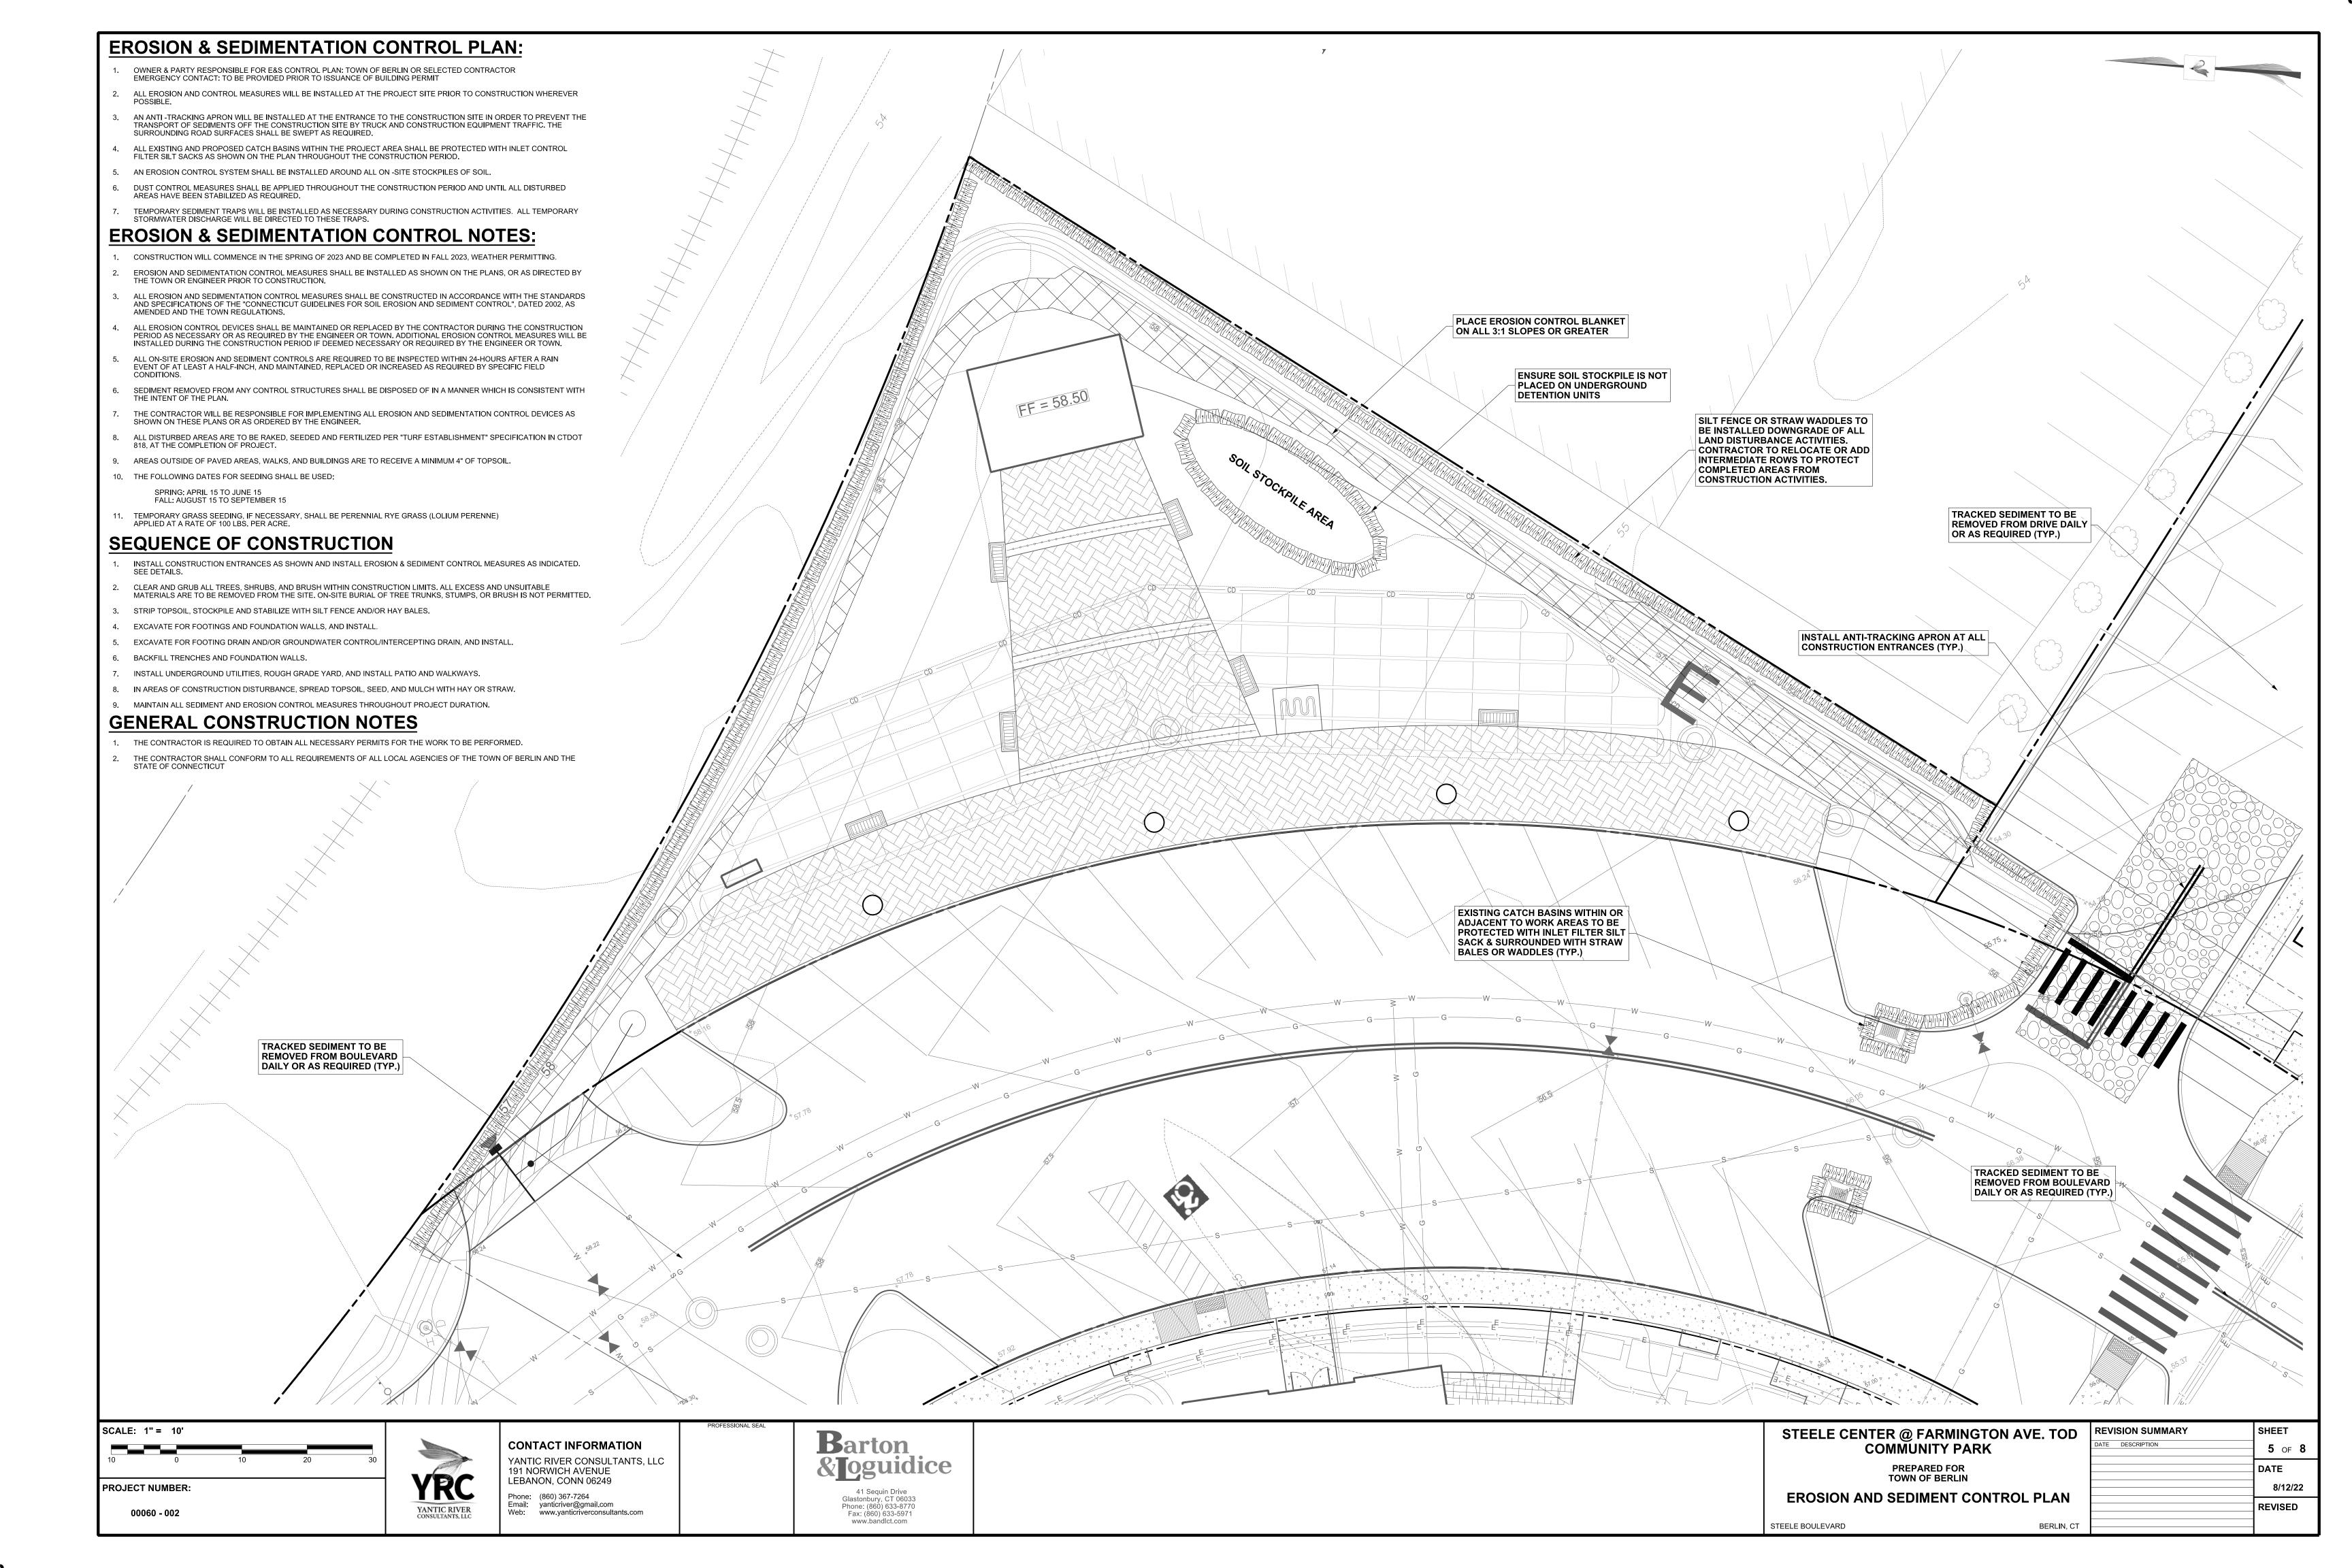

# STEELE CENTER @ FARMINGTON AVE. TOD COMMUNITY PARK

STEELE BOULEVARD, MAP 9-2 / BLOCK 76, LOT 75A SITE PLAN SET

# **INDEX OF SHEETS DESCRIPTION SHEET NUMBER** TITLE SHEET PARK LAYOUT PLAN **GRADING, DRAINAGE & UTILITY PLAN LANDSCAPE & LIGHTING PLAN EROSION & SEDIMENTATION CONTROL PLAN DETAILS PAVILION DETAILS**